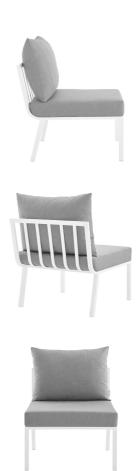

SKU: 1032213

Estelle Outdoor Patio Aluminum Armless Chair

In White Gray

Regular Price: \$875.00

Special Price: \$459.00

|         | Height | Width | Depth |
|---------|--------|-------|-------|
| Overall | 28.00  | 29.50 | 26.50 |

Refresh your outdoor decor with the Estelle Outdoor Patio Aluminum Armless Chair. Defined by a crisp, coastal style, this installment of the Estelle outdoor sectional sofa furniture collection features an open slatted back design, angled back legs, and plush 4" thick all-weather UV-resistant fabric cushions. Solidly constructed with a powder-coated aluminum frame, the Estelle armless outdoor chair will enhance the look of your patio, backyard, balcony, porch, deck, or poolside area. Includes foot caps. Chair Weight Capacity: 300 lbs Set Includes: One - Estelle Armless Chair