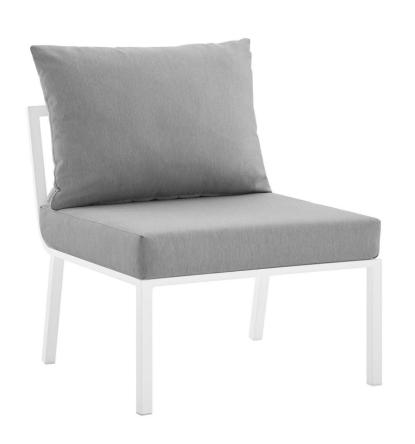

SKU: 1032213

Estelle Outdoor Patio Aluminum Armless Chair

In White Gray

Regular Price: \$875.00

Special Price: \$459.00

|         | Height | Width | Depth |
|---------|--------|-------|-------|
| Overall | 28.00  | 29.50 | 26.50 |

Refresh your outdoor decor with the Estelle Outdoor Patio Aluminum Armless Chair. Defined by a crisp, coastal style, this installment of the Estelle outdoor sectional sofa furniture collection features an open slatted back design, angled back legs, and plush 4" thick all-weather UV-resistant fabric cushions. Solidly constructed with a powder-coated aluminum frame, the Estelle armless outdoor chair will enhance the look of your patio, backyard, balcony, porch, deck, or poolside area. Includes foot caps. Chair Weight Capacity: 300 lbs Set Includes: One - Estelle Armless Chair