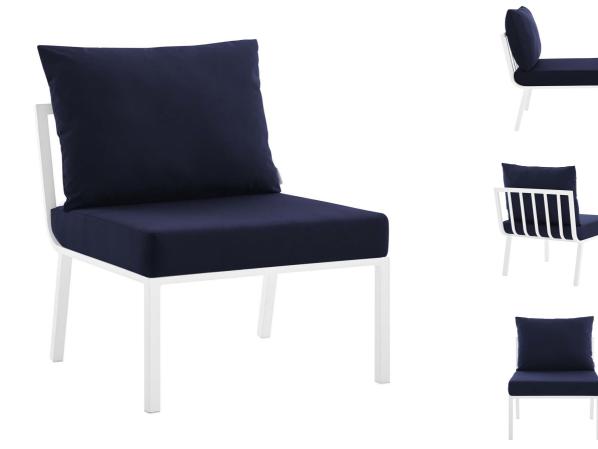

SKU: 1032214

Estelle Outdoor Patio Aluminum Armless Chair

In White Navy

Regular Price: \$896.00 Overall 28.00 29.50 26.50

Height

Width

Depth

Special Price: \$479.00

Refresh your outdoor decor with the Estelle Outdoor Patio Aluminum Armless Chair. Defined by a crisp, coastal style, this installment of the Estelle outdoor sectional sofa furniture collection features an open slatted back design, angled back legs, and plush 4" thick all-weather UV-resistant fabric cushions. Solidly constructed with a powder-coated aluminum frame, the Estelle armless outdoor chair will enhance the look of your patio, backyard, balcony, porch, deck, or poolside area. Includes foot caps. Chair Weight Capacity: 300 lbs Set Includes: One - Estelle Armless Chair