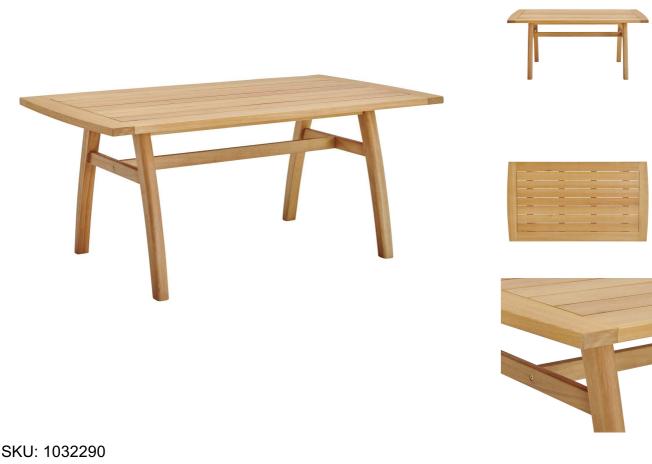

| aydon 57" Outdoor Patio Eucalyptus Wood<br>ining Table In Natural | Height  | Width | Depth |       |
|-------------------------------------------------------------------|---------|-------|-------|-------|
| Regular Price: \$934.00                                           | Overall | 25.00 | 57.00 | 32.00 |
| Special Price: \$499.00                                           |         |       |       |       |

A versatile update to your patio decor, Jaydon is a stylish 57" dining table designed to enhance any outdoor furniture assortment. Made of FSC certified eucalyptus wood, Jaydon features a slatted table top surface and splayed and arched legs. This outdoor dining table is a welcome addition to the backyard, deck, or patio. Table Weight Capacity: 411 lbs. Set Includes: One - Jaydon 57" Eucalyptus Wood Dining Table