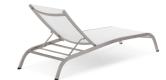

Depth

76.50

SKU: 1032312Renae Mesh Chaise Outdoor Patio Aluminum<br/>Lounge Chair In WhiteHeightWidthRegular Price: \$780.00Overall12.0025.00Special Price: \$409.00Special Price: \$409.00Special Price: \$409.00Special Price: \$409.00

Energize your patio decor with the versatile vintage glamour Renae Outdoor Patio Mesh Chaise Lounge Chair. A sleek design that evokes a retro-modern feel, Renae features all-weather Textilene mesh fabric that creates a breathable fabric for a pleasant outdoor lounging experience. Complete with an anodized matte aluminum frame with non-marking foot caps, Renae is a deceptively simple piece creates an aura of vintage glamour in your patio decor. This elegant outdoor sun lounger is a perfect addition to the backyard, poolside, porch, deck, or balcony. Chair Weight Capacity: 661 lbs. Set Includes: One - Renae Outdoor Patio Mesh Chaise Lounge Chair