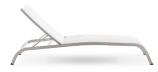

Depth

76.50

SKU: 1032312Renae Mesh Chaise Outdoor Patio Aluminum<br/>Lounge Chair In WhiteHeightWidthRegular Price: \$780.00Overall12.0025.00Special Price: \$409.00Special Price: \$409.00Special Price: \$409.00Special Price: \$409.00

Energize your patio decor with the versatile vintage glamour Renae Outdoor Patio Mesh Chaise Lounge Chair. A sleek design that evokes a retro-modern feel, Renae features all-weather Textilene mesh fabric that creates a breathable fabric for a pleasant outdoor lounging experience. Complete with an anodized matte aluminum frame with non-marking foot caps, Renae is a deceptively simple piece creates an aura of vintage glamour in your patio decor. This elegant outdoor sun lounger is a perfect addition to the backyard, poolside, porch, deck, or balcony. Chair Weight Capacity: 661 lbs. Set Includes: One - Renae Outdoor Patio Mesh Chaise Lounge Chair