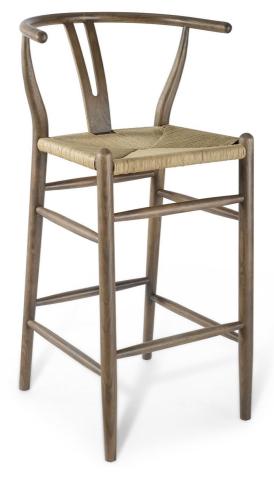

Rustic lines form the flowing frame of Braddock Wooden Bar Stool. Set with a mid-century style, the Braddock Bar Stool takes the minimalist style into an organic piece bringing natural beauty to your bistro and bar area. Braddock features an elm wood half moon armrest, cutaway back, and foot bar supports. A woven paper rope seat ties in a solidly constructed wooden stool for your living room, lounge room, bistro, cafe, and bar area decor. Comes Fully Assembled. Bar Stool Weight Capacity: 331 lbs Set Includes: One - Braddock Wood Bar Stool