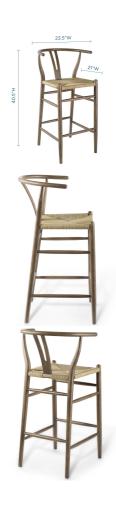

SKU: 1032574

Braddock Wood Bar Stool In Gray

Mid-Century Reproduction

Regular Price: \$630.00

Special Price: \$339.00

|         | Height | Width | Depth |
|---------|--------|-------|-------|
| Overall | 41.50  | 24.50 | 23.50 |

Rustic lines form the flowing frame of Braddock Wooden Bar Stool. Set with a mid-century style, the Braddock Bar Stool takes the minimalist style into an organic piece bringing natural beauty to your bistro and bar area. Braddock features an elm wood half moon armrest, cutaway back, and foot bar supports. A woven paper rope seat ties in a solidly constructed wooden stool for your living room, lounge room, bistro, cafe, and bar area decor. Comes Fully Assembled. Bar Stool Weight Capacity: 331 lbs Set Includes: One - Braddock Wood Bar Stool