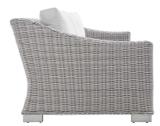

| SKU: 1032893                                                             |         |       |       |       |
|--------------------------------------------------------------------------|---------|-------|-------|-------|
| Rosie Sunbrella® Outdoor Patio Wicker Rattan<br>Sofa In Light Gray White | Height  | Width | Depth |       |
| Regular Price: \$4,384.00                                                | Overall | 28.00 | 36.00 | 78.00 |
| Special Price: \$2,399.00                                                |         |       |       |       |

Enjoy fresh air and alfresco relaxation with the Rosie Outdoor Patio Wicker Rattan Sofa. Wrapped in UV-resistant light gray synthetic wicker rattan, this patio sofa boasts organic texture and a neutral hue that brings a calming presence to your outdoor space. The frame of this outdoor three-seater sofa is crafted with durable powder-coated aluminum and rests on L-shaped legs with plastic foot glides. Thick foam padded cushions covered with washable water-resistant Sunbrella® fabric covers offer a comfortable seat and affix securely to the outdoor couch with cord tension attachments. Trending aesthetics and a classic design define this outdoor patio furniture collection making it a beautiful addition to any outdoor space including the backyard, patio, porch, balcony, or poolside. Assembly required. Patio Sofa Weight Capacity: 900 lbs. Set Includes: One - Rosie Sunbrella® Sofa