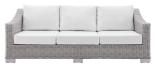

| SKU: 1032893                                                             |         |       |       |       |
|--------------------------------------------------------------------------|---------|-------|-------|-------|
| Rosie Sunbrella® Outdoor Patio Wicker Rattan<br>Sofa In Light Gray White | Height  | Width | Depth |       |
| Regular Price: \$4,384.00                                                | Overall | 28.00 | 36.00 | 78.00 |
| Special Price: \$2,399.00                                                |         |       |       |       |

Enjoy fresh air and alfresco relaxation with the Rosie Outdoor Patio Wicker Rattan Sofa. Wrapped in UV-resistant light gray synthetic wicker rattan, this patio sofa boasts organic texture and a neutral hue that brings a calming presence to your outdoor space. The frame of this outdoor three-seater sofa is crafted with durable powder-coated aluminum and rests on L-shaped legs with plastic foot glides. Thick foam padded cushions covered with washable water-resistant Sunbrella® fabric covers offer a comfortable seat and affix securely to the outdoor couch with cord tension attachments. Trending aesthetics and a classic design define this outdoor patio furniture collection making it a beautiful addition to any outdoor space including the backyard, patio, porch, balcony, or poolside. Assembly required. Patio Sofa Weight Capacity: 900 lbs. Set Includes: One - Rosie Sunbrella® Sofa