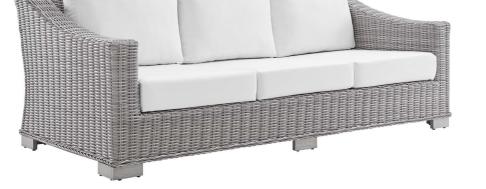

| SKU: 1032893                                                             |         |       |       |       |
|--------------------------------------------------------------------------|---------|-------|-------|-------|
| Rosie Sunbrella® Outdoor Patio Wicker Rattan<br>Sofa In Light Gray White | Height  | Width | Depth |       |
| Regular Price: \$4,384.00                                                | Overall | 28.00 | 36.00 | 78.00 |
| Special Price: \$2,399.00                                                |         |       |       |       |

Enjoy fresh air and alfresco relaxation with the Rosie Outdoor Patio Wicker Rattan Sofa. Wrapped in UV-resistant light gray synthetic wicker rattan, this patio sofa boasts organic texture and a neutral hue that brings a calming presence to your outdoor space. The frame of this outdoor three-seater sofa is crafted with durable powder-coated aluminum and rests on L-shaped legs with plastic foot glides. Thick foam padded cushions covered with washable water-resistant Sunbrella® fabric covers offer a comfortable seat and affix securely to the outdoor couch with cord tension attachments. Trending aesthetics and a classic design define this outdoor patio furniture collection making it a beautiful addition to any outdoor space including the backyard, patio, porch, balcony, or poolside. Assembly required. Patio Sofa Weight Capacity: 900 lbs. Set Includes: One - Rosie Sunbrella® Sofa