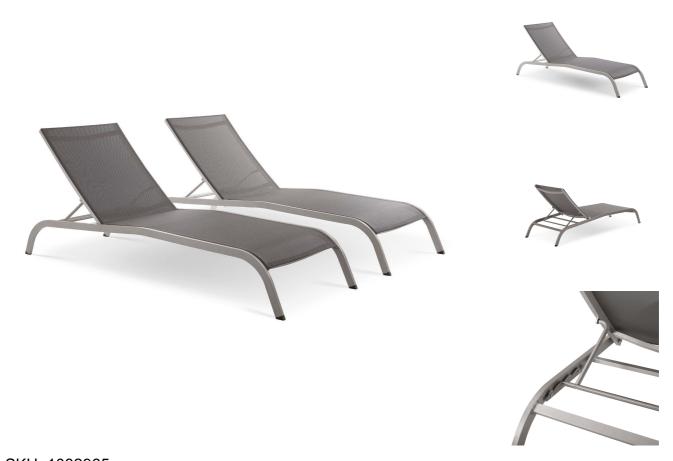

SKU: 1032965

Renae Outdoor Patio Mesh Chaise Lounge Set

Of 2 In Gray

Regular Price: \$1,559.00 Overall 12.00 76.50 50.00

Height

Width

Depth

Special Price: \$819.00

Energize your patio decor with the versatile vintage glamour Renae Outdoor Patio Mesh Chaise Lounge Chair Set of 2. A sleek design that evokes a retro-modern feel, Renae features all-weather Textilene mesh fabric that creates a breathable fabric for a pleasant outdoor lounging experience. Complete with an anodized matte aluminum frame with non-marking foot caps, Renae is a deceptively simple piece creates an aura of vintage glamour in your patio decor. This set of elegant outdoor sun loungers is a perfect addition to the backyard, poolside, porch, deck, or balcony. Chair Weight Capacity: 661 lbs. Set Includes: Two - Renae Outdoor Patio Mesh Chaise Lounge Chair