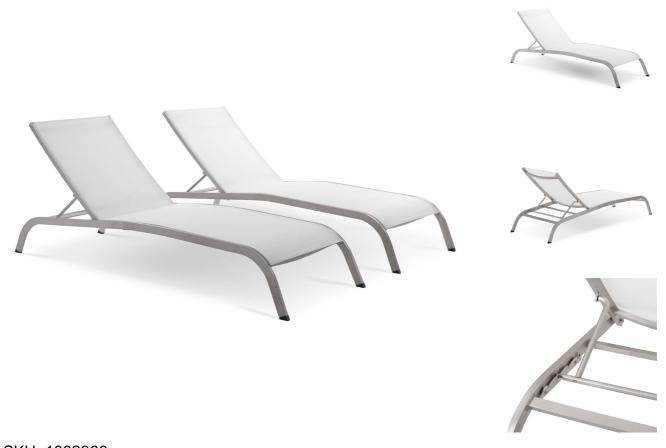

SKU: 1032966

Renae Outdoor Patio Mesh Chaise Lounge Set

Of 2 In White

Regular Price: \$1,559.00 Overall 12.00 76.50 50.00

Height

Width

Depth

Special Price: \$819.00

Energize your patio decor with the versatile vintage glamour Renae Outdoor Patio Mesh Chaise Lounge Chair Set of 2. A sleek design that evokes a retro-modern feel, Renae features all-weather Textilene mesh fabric that creates a breathable fabric for a pleasant outdoor lounging experience. Complete with an anodized matte aluminum frame with non-marking foot caps, Renae is a deceptively simple piece creates an aura of vintage glamour in your patio decor. This set of elegant outdoor sun loungers is a perfect addition to the backyard, poolside, porch, deck, or balcony. Chair Weight Capacity: 661 lbs. Set Includes: Two - Renae Outdoor Patio Mesh Chaise Lounge Chair