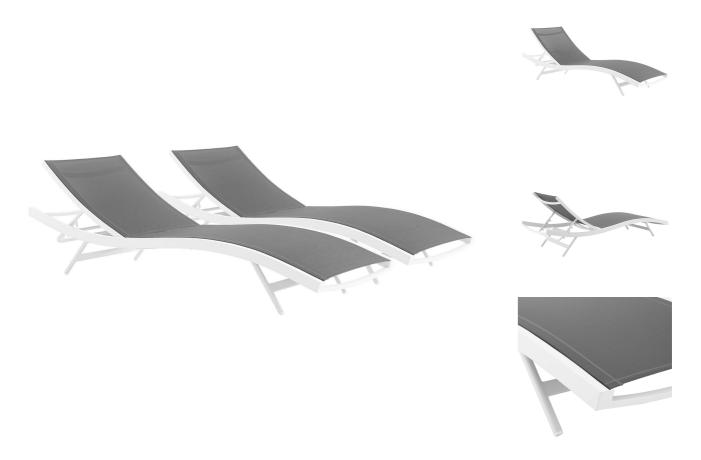

SKU: 1033099

Lorette Outdoor Patio Mesh Chaise Lounge Set

Of 2 In White Gray Regular Price: \$1,865.00 Special Price: \$979.00

|         | Height | Width | Depth |
|---------|--------|-------|-------|
| Overall | 32.00  | 78.00 | 50.00 |

Enjoy warm sunshine and serene relaxation with the Lorette Outdoor Patio Chaise Lounge Chair Set of 2. A contemporary update to your outdoor living space, Lorette comes with a breathable Textilene® mesh seat for ergonomic comfort and support, a long-lasting, powder-coated aluminum frame, and non-marking foot caps. Sit back and relax as you choose from four height adjustable recline positions. Perfect for the backyard, patio, or poolside, this outdoor lounger features sweeping lines, splayed legs, and a fresh, modern aesthetic. Chaise Lounge Weight Capacity: 331 lbs. Set Includes: Two - Lorette Chaise Lounge Chair