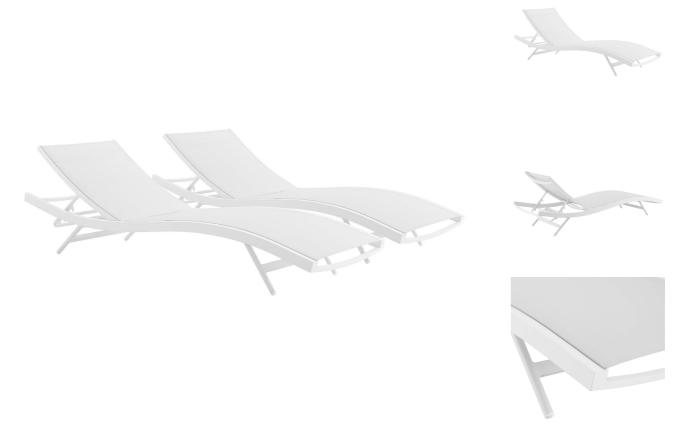

Enjoy warm sunshine and serene relaxation with the Lorette Outdoor Patio Chaise Lounge Chair Set of 2. A contemporary update to your outdoor living space, Lorette comes with a breathable Textilene® mesh seat for ergonomic comfort and support, a long-lasting, powder-coated aluminum frame, and non-marking foot caps. Sit back and relax as you choose from four height adjustable recline positions. Perfect for the backyard, patio, or poolside, this outdoor lounger features sweeping lines, splayed legs, and a fresh, modern aesthetic. Chaise Lounge Weight Capacity: 331 lbs. Set Includes: Two - Lorette Chaise Lounge Chair