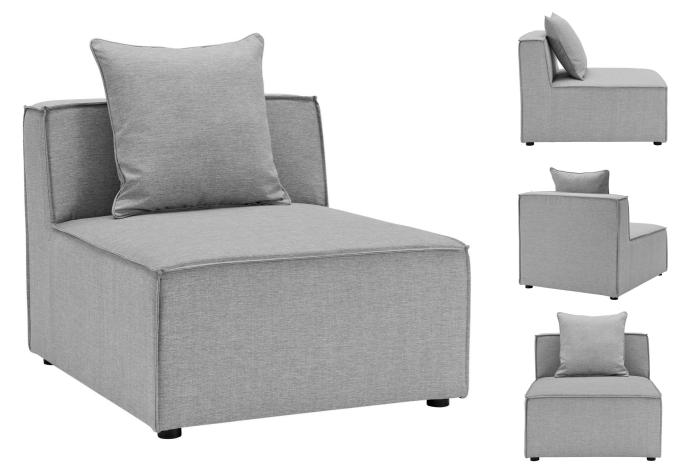

SKU: 1033510

Judith Outdoor Patio Upholstered Sectional Sofa

Armless Chair In Gray Regular Price: \$1,084.00 Special Price: \$569.00

| а |         | Height | Width | Depth |  |
|---|---------|--------|-------|-------|--|
|   | Overall | 25.50  | 29.50 | 34.50 |  |

Bring relaxing comfort and modern style to your outdoor living space with the Outdoor Patio Judith Upholstered Sectional Sofa Armless Chair. Creating a custom seating area on your porch, deck, poolside, or patio, this all-weather patio chair features a casual design accented by French piping details. This outdoor sectional sofa piece is complete with water and UV-resistant fabric upholstery, dense foam padding, and a sturdy aluminum frame with non-marking foot caps. Enjoy good weather and al fresco entertaining with the Judith Outdoor Patio Sectional Sofa Collection. Armless Chair Weight Capacity: 300 lbs. Set Includes: One - Judith Sectional Sofa Armless Chair