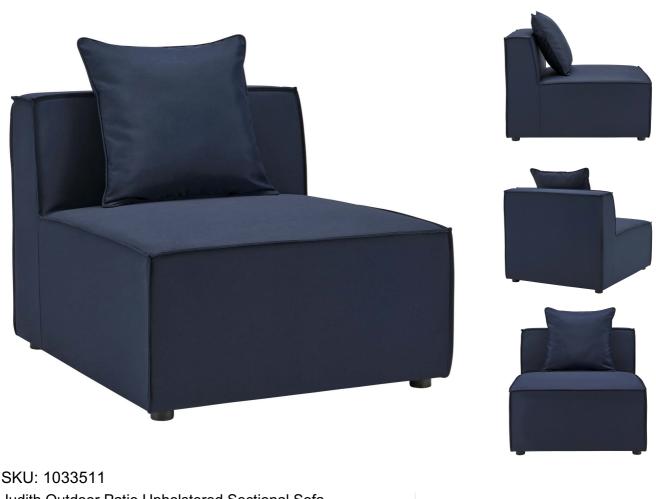

| Judith Outdoor Patio Upholstered Sectional Sofa<br>Armless Chair In Navy Blue |         | Height | Width | Depth |
|-------------------------------------------------------------------------------|---------|--------|-------|-------|
| Regular Price: \$1,084.00                                                     | Overall | 25.50  | 29.50 | 34.50 |
| Special Price: \$569.00                                                       |         |        |       |       |

Bring relaxing comfort and modern style to your outdoor living space with the Outdoor Patio Judith Upholstered Sectional Sofa Armless Chair. Creating a custom seating area on your porch, deck, poolside, or patio, this allweather patio chair features a casual design accented by French piping details. This outdoor sectional sofa piece is complete with water and UV-resistant fabric upholstery, dense foam padding, and a sturdy aluminum frame with non-marking foot caps. Enjoy good weather and al fresco entertaining with the Judith Outdoor Patio Sectional Sofa Collection. Armless Chair Weight Capacity: 300 lbs. Set Includes: One - Judith Sectional Sofa Armless Chair