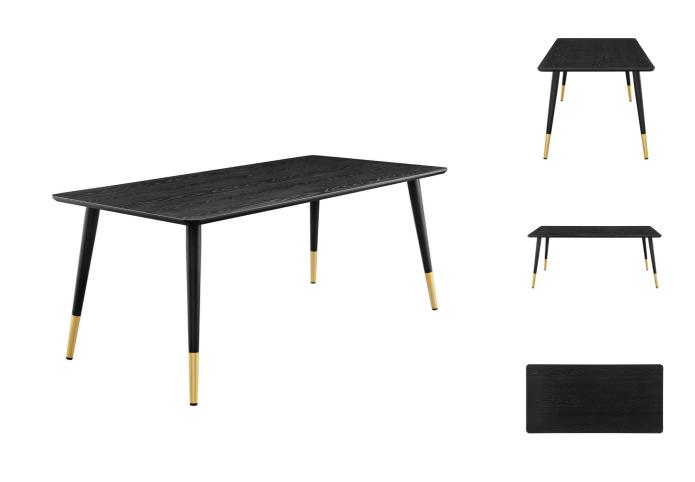

Bring modern influence to your dining room or kitchen space with the deliberate style of the Adil Rectangular Dining Table. Reflecting a seamless organic shape, this dining table sits atop four splayed iron legs with gold metal sleeves that bring a glamorous flair to the mid-century modern silhouette. This kitchen table features a MDF tabletop embossed with matte black lacquer creating the perfect place to gather for mealtime and dinner parties. Includes adjustable foot caps. Assembly required. Set Includes: One - Adil Rectangular Dining Table