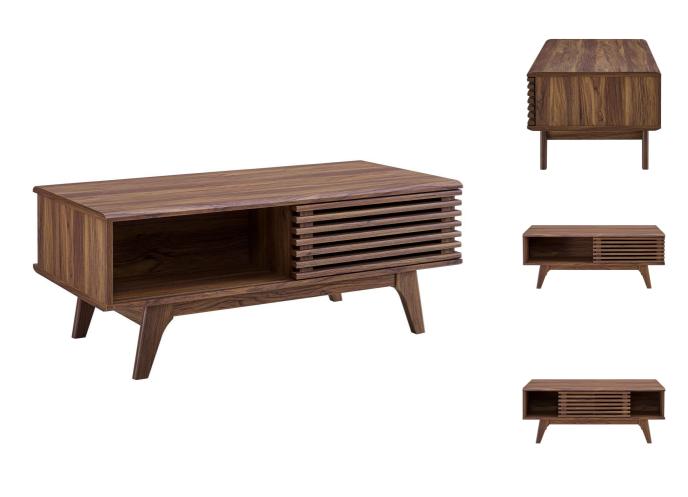

Tap into mid-century aesthetics with the Ruhland Coffee Table. This installment of the Ruhland collection features a durable particleboard frame with smooth walnut grain laminate and a sliding slatted door allowing for both open or concealed storage. Resting on a splayed frame, this versatile mid-century modern living room table features a solid construction with a pleasing look and practical functionality. Perfect for display or storage, Transmit is the perfect surface to rest a cup of tea or current read. Set Includes: One - Ruhland Coffee Table