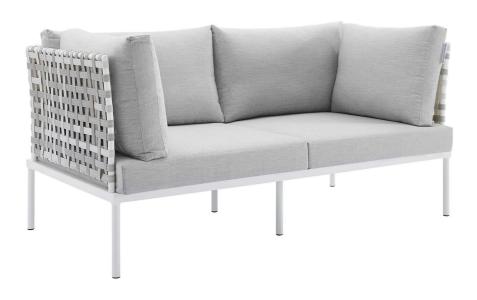

SKU: 1034633

Concord Sunbrella® Basket Weave Outdoor Patio Aluminum Loveseat In Taupe Gray

Regular Price: \$2,450.00 Special Price: \$1,299.00

|         | Height | Width | Depth |
|---------|--------|-------|-------|
| Overall | 32.00  | 32.50 | 64.00 |

Engage life with Concord Outdoor Patio Loveseat. Enjoy casual conversation under the open sky with an all-weather waterproof outdoor loveseat from a versatile furniture set that delivers an exceptional outdoor porch, patio, balcony or garden experience. An exceptional modern outdoor furniture set that exceeds expectations, Concord Patio Two-Seat Sofa comes with synthetic rattan seat back weave, square powder coated aluminum bases, Sunbrella® cushions, and non-marking foot caps. An outside loveseat that arranges according to the spontaneous needs of your guests, set your sights on open and inspired moments with the Concord Outdoor Patio Collection. Set Includes: One - Concord Basket Weave Loveseat