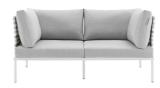

SKU: 1034633

Concord Sunbrella® Basket Weave Outdoor Patio Aluminum Loveseat In Taupe Gray

Regular Price: \$2,450.00 Special Price: \$1,299.00

|         | Height | Width | Depth |
|---------|--------|-------|-------|
| Overall | 32.00  | 32.50 | 64.00 |

Engage life with Concord Outdoor Patio Loveseat. Enjoy casual conversation under the open sky with an all-weather waterproof outdoor loveseat from a versatile furniture set that delivers an exceptional outdoor porch, patio, balcony or garden experience. An exceptional modern outdoor furniture set that exceeds expectations, Concord Patio Two-Seat Sofa comes with synthetic rattan seat back weave, square powder coated aluminum bases, Sunbrella® cushions, and non-marking foot caps. An outside loveseat that arranges according to the spontaneous needs of your guests, set your sights on open and inspired moments with the Concord Outdoor Patio Collection. Set Includes: One - Concord Basket Weave Loveseat