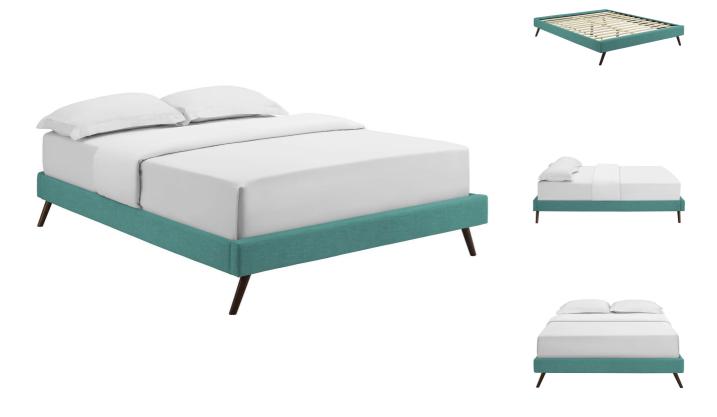

SKU: 1034939

Friedley Full Fabric Bed Frame With Round

Splayed Legs In Teal Regular Price: \$415.00 Special Price: \$219.00

|         | Height | Width | Depth |
|---------|--------|-------|-------|
| Overall | 13.00  | 80.50 | 57.50 |

Accelerate your bedroom decor with the Friedley Platform Bed. Made with a solid wood frame upholstered in polyester fabric, Friedley features tapered wood legs, plastic foot glides, ten sturdy wood slats with a centered supporting bar and two support legs for enhanced stability. Due to the wooden slat support system, the use of a box spring is unnecessary. Friedley supports memory foam mattresses such as our Aveline series, and is compatible with one of our headboard styles: Jessamine, Terisa, Laura, Phoebe, Camille, and Josie. Perfect for mid-century modern, minimalist and contemporary bedrooms. Mattress not included. Set Includes: One - Friedley Bed Frame