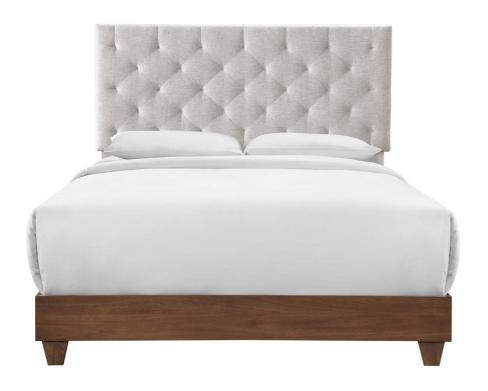

SKU: 1035003

Lloyd Diamond Tufted Upholstered Fabric Queen

Height Width Depth Bed In Walnut Beige 52.50 84.00 65.00 Overall Regular Price: \$823.00

Special Price: \$439.00

Manifest the extraordinary in your bedroom decor with the Lloyd Tufted Upholstered Fabric Queen Bed. Solidly constructed from MDF and wood, Lloyd Queen Bed has tapered legs and a walnut veneer. Lloyd's sturdy frame comes with dual support planks, soft and durable polyester fabric upholstery, and a padded tufted diamond pattern headboard, for enhanced comfort and stability. Claim the elegance of Lloyd Queen Bed for your master suite or guest room. This queen panel bed has a fixed position headboard, requires assembly and box spring. Headboard included. Spot clean as needed. Bed Weight Capacity: 800 lbs. Set Includes: One - Lloyd Diamond Tufted Queen Bed