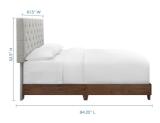

SKU: 1035003

Lloyd Diamond Tufted Upholstered Fabric Queen

Height Width Depth Bed In Walnut Beige 52.50 84.00 65.00 Overall Regular Price: \$823.00

Special Price: \$439.00

Manifest the extraordinary in your bedroom decor with the Lloyd Tufted Upholstered Fabric Queen Bed. Solidly constructed from MDF and wood, Lloyd Queen Bed has tapered legs and a walnut veneer. Lloyd's sturdy frame comes with dual support planks, soft and durable polyester fabric upholstery, and a padded tufted diamond pattern headboard, for enhanced comfort and stability. Claim the elegance of Lloyd Queen Bed for your master suite or guest room. This queen panel bed has a fixed position headboard, requires assembly and box spring. Headboard included. Spot clean as needed. Bed Weight Capacity: 800 lbs. Set Includes: One - Lloyd Diamond Tufted Queen Bed