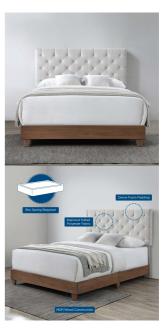

SKU: 1035003

Lloyd Diamond Tufted Upholstered Fabric Queen

Height Width Depth Bed In Walnut Beige 52.50 84.00 65.00 Overall Regular Price: \$823.00

Special Price: \$439.00

Manifest the extraordinary in your bedroom decor with the Lloyd Tufted Upholstered Fabric Queen Bed. Solidly constructed from MDF and wood, Lloyd Queen Bed has tapered legs and a walnut veneer. Lloyd's sturdy frame comes with dual support planks, soft and durable polyester fabric upholstery, and a padded tufted diamond pattern headboard, for enhanced comfort and stability. Claim the elegance of Lloyd Queen Bed for your master suite or guest room. This queen panel bed has a fixed position headboard, requires assembly and box spring. Headboard included. Spot clean as needed. Bed Weight Capacity: 800 lbs. Set Includes: One - Lloyd Diamond Tufted Queen Bed