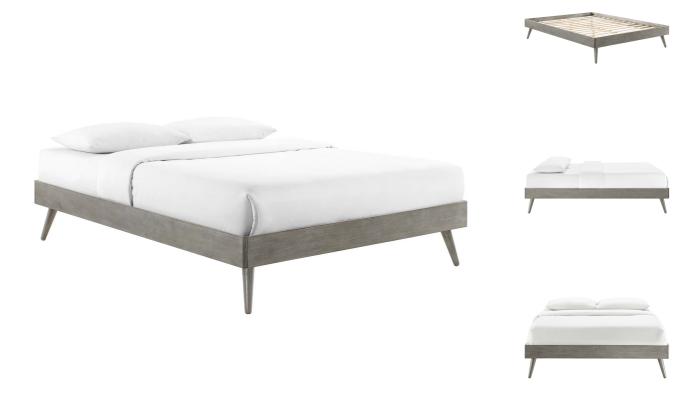

Incorporate modern style and comfortable sleep in the bedroom with the Adele Full Platform Bed. Inspired by midcentury design, this full size bed frame boasts retro detail with contemporary accents and organic aesthetics to bring trending modernity to your guest bedroom or teenager's bedroom. Adapting to any decor theme with the option of interchangeable headboards, this bed frame is compatible with the Robbie, Draper, Archie, and Collins headboard collections. This platform bed frame is a sturdy addition to the bedroom with a durable wood, MDF, and veneer construction and four splayed rubberwood legs. Eliminating the need for a box spring, this full bed is complete with a wood slat support system, reinforced center beam, and supporting legs that make it a lasting mattress foundation for memory foam, latex, innerspring, and hybrid mattresses. Assembly required. Full Bed Frame Weight Capacity: 601 lbs. Set Includes: One - Adele Full Platform Bed Frame