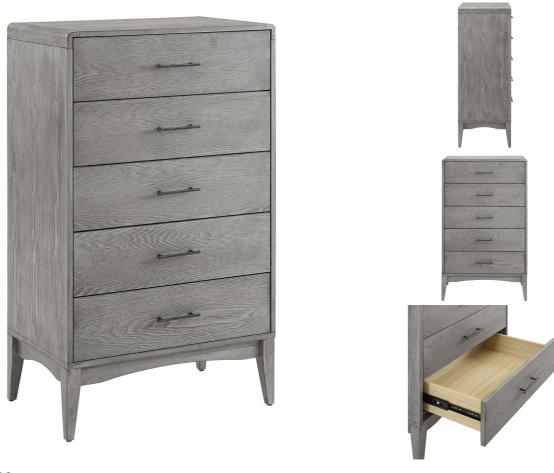

SKU: 1035346 Raihan Wood Chest In Gray Regular Price: \$1,017.00 Special Price: \$539.00

|         | Height | Width | Depth |
|---------|--------|-------|-------|
| Overall | 42.50  | 15.50 | 25.00 |

Introduce the centerpiece of bedroom decor with the Raihan Wood 5-Drawer Chest. With a streamlined silhouette, sleek hardware, and rounded corners, this chest of drawers brings rustic charm and modern farmhouse style to a master bedroom, kid's room, or guest suite. Resting on carved wood legs, this chest is crafted with solid rubberwood with beautiful wood grain veneer that extends rich organic aesthetic to its surroundings. Perfect for keeping clothes, accessories, and more organized and concealed, this chest offers ample storage space with its five spacious full-extension, easy-glide drawers. Create a cohesive look with the Raihan Bedroom Furniture Collection. Assembly required. Set Includes: One - Raihan Chest