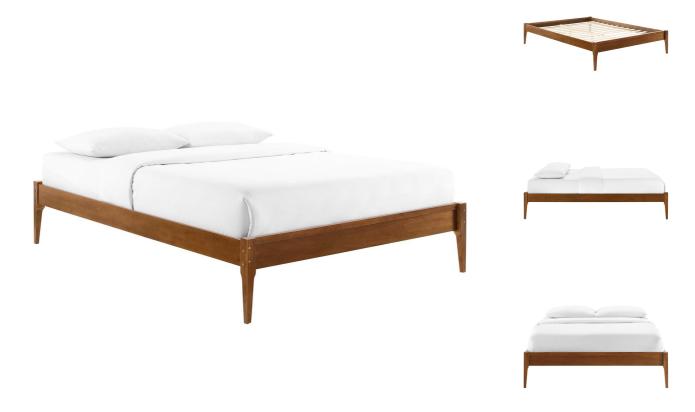

Refresh your bedroom with modern style and updated comfort with the Mia-Rose Full Platform Bed. Inspired by mid-century design, this full size bed frame boasts retro detail with contemporary accents and organic aesthetics to bring trending modernity to your guest bedroom or teenager's bedroom. This platform bed frame is a sturdy addition to the bedroom with a durable wood, MDF, and veneer construction and four tapered rubberwood legs. Eliminating the need for a box spring, this full bed is complete with a wood slat support system, reinforced center beam, and supporting legs that make it a lasting mattress foundation for memory foam, latex, innerspring, and hybrid mattresses. Assembly required. Full Bed Frame Weight Capacity: 601 lbs. Set Includes: One - Mia-Rose Full Platform Bed Frame