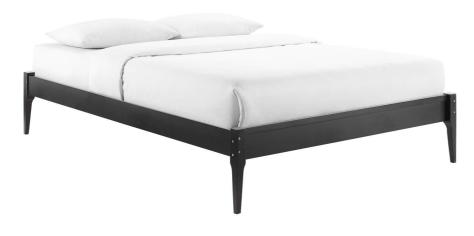

## SKU: 1035356Mia-Rose Queen Wood Platform Bed Frame In<br/>BlackRegular Price: \$634.00Special Price: \$339.00

Refresh your bedroom with modern style and updated comfort with the Mia-Rose Queen Platform Bed. Inspired by mid-century design, this queen size bed frame boasts retro detail with contemporary accents and organic aesthetics to bring trending modernity to your master bedroom or guest room. This platform bed frame is a sturdy addition to the bedroom with a durable wood, MDF, and veneer construction and four tapered rubberwood legs. Eliminating the need for a box spring, this queen bed is complete with a wood slat support system, reinforced center beam, and supporting legs that make it a lasting mattress foundation for memory foam, latex, innerspring, and hybrid mattresses. Assembly required. Queen Bed Frame Weight Capacity: 601 lbs. Set Includes: One - Mia-Rose Queen Platform Bed Frame