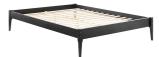

## SKU: 1035356Mia-Rose Queen Wood Platform Bed Frame In<br/>BlackRegular Price: \$634.00Special Price: \$339.00

Refresh your bedroom with modern style and updated comfort with the Mia-Rose Queen Platform Bed. Inspired by mid-century design, this queen size bed frame boasts retro detail with contemporary accents and organic aesthetics to bring trending modernity to your master bedroom or guest room. This platform bed frame is a sturdy addition to the bedroom with a durable wood, MDF, and veneer construction and four tapered rubberwood legs. Eliminating the need for a box spring, this queen bed is complete with a wood slat support system, reinforced center beam, and supporting legs that make it a lasting mattress foundation for memory foam, latex, innerspring, and hybrid mattresses. Assembly required. Queen Bed Frame Weight Capacity: 601 lbs. Set Includes: One - Mia-Rose Queen Platform Bed Frame