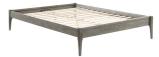

## SKU: 1035357Mia-Rose Queen Wood Platform Bed Frame In<br/>GrayRegular Price: \$600.00Special Price: \$319.00

Refresh your bedroom with modern style and updated comfort with the Mia-Rose Queen Platform Bed. Inspired by mid-century design, this queen size bed frame boasts retro detail with contemporary accents and organic aesthetics to bring trending modernity to your master bedroom or guest room. This platform bed frame is a sturdy addition to the bedroom with a durable wood, MDF, and veneer construction and four tapered rubberwood legs. Eliminating the need for a box spring, this queen bed is complete with a wood slat support system, reinforced center beam, and supporting legs that make it a lasting mattress foundation for memory foam, latex, innerspring, and hybrid mattresses. Assembly required. Queen Bed Frame Weight Capacity: 601 lbs. Set Includes: One - Mia-Rose Queen Platform Bed Frame