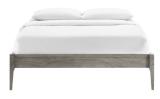

## SKU: 1035357Mia-Rose Queen Wood Platform Bed Frame In<br/>GrayRegular Price: \$600.00Special Price: \$319.00

Refresh your bedroom with modern style and updated comfort with the Mia-Rose Queen Platform Bed. Inspired by mid-century design, this queen size bed frame boasts retro detail with contemporary accents and organic aesthetics to bring trending modernity to your master bedroom or guest room. This platform bed frame is a sturdy addition to the bedroom with a durable wood, MDF, and veneer construction and four tapered rubberwood legs. Eliminating the need for a box spring, this queen bed is complete with a wood slat support system, reinforced center beam, and supporting legs that make it a lasting mattress foundation for memory foam, latex, innerspring, and hybrid mattresses. Assembly required. Queen Bed Frame Weight Capacity: 601 lbs. Set Includes: One - Mia-Rose Queen Platform Bed Frame