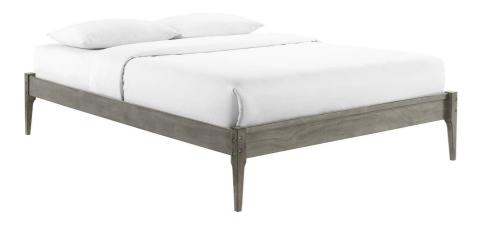

## SKU: 1035357Mia-Rose Queen Wood Platform Bed Frame In<br/>GrayRegular Price: \$600.00Special Price: \$319.00

Refresh your bedroom with modern style and updated comfort with the Mia-Rose Queen Platform Bed. Inspired by mid-century design, this queen size bed frame boasts retro detail with contemporary accents and organic aesthetics to bring trending modernity to your master bedroom or guest room. This platform bed frame is a sturdy addition to the bedroom with a durable wood, MDF, and veneer construction and four tapered rubberwood legs. Eliminating the need for a box spring, this queen bed is complete with a wood slat support system, reinforced center beam, and supporting legs that make it a lasting mattress foundation for memory foam, latex, innerspring, and hybrid mattresses. Assembly required. Queen Bed Frame Weight Capacity: 601 lbs. Set Includes: One - Mia-Rose Queen Platform Bed Frame