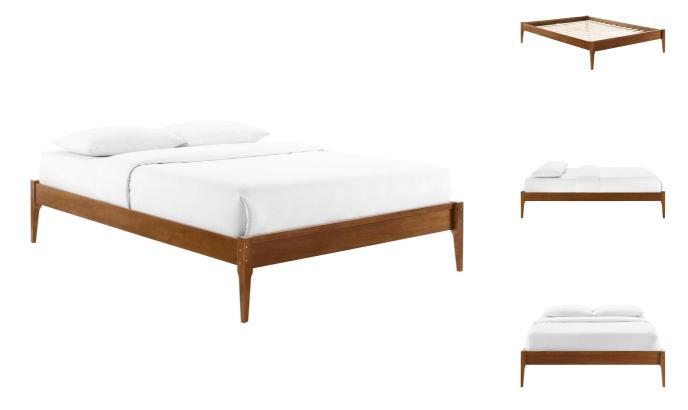

Refresh your bedroom with modern style and updated comfort with the Mia-Rose Queen Platform Bed. Inspired by mid-century design, this queen size bed frame boasts retro detail with contemporary accents and organic aesthetics to bring trending modernity to your master bedroom or guest room. This platform bed frame is a sturdy addition to the bedroom with a durable wood, MDF, and veneer construction and four tapered rubberwood legs. Eliminating the need for a box spring, this queen bed is complete with a wood slat support system, reinforced center beam, and supporting legs that make it a lasting mattress foundation for memory foam, latex, innerspring, and hybrid mattresses. Assembly required. Queen Bed Frame Weight Capacity: 601 lbs. Set Includes: One - Mia-Rose Queen Platform Bed Frame