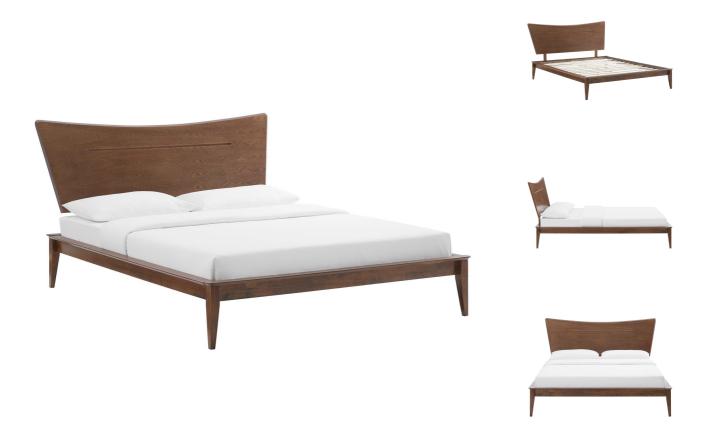

Bring mid-century inspiration to your guest bedroom, kid's bedroom, or teenager's bedroom with the Sukhmani Wood Full Platform Bed. Influenced by modern style and organic aesthetics, this full bed features a retro full headboard with an angular design. This platform bed frame is crafted with solid rubberwood and MDF with wood grain veneer to create a lasting mattress foundation for memory foam, innerspring, latex, and hybrid mattresses. Complete with a reinforced center beam and support legs, this full platform bed features a LVL wood slat support system eliminating the need for a box spring and allowing for healthy air circulation. Assembly required. Full mattress not included. Full Bed Weight Capacity: 601 lbs. Set Includes: One - Sukhmani Full Platform Bed