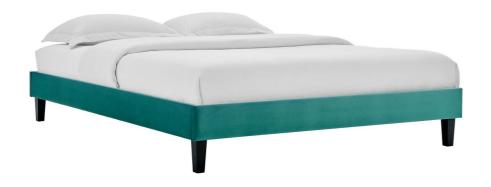

Transform your bedroom decor with the subtle glam deco style of the Saqib Performance Velvet Full Platform Bed Frame. Covered in soft, stain-resistant performance velvet, this upholstered bed boasts rich texture on the simple design of the sturdy side rails. Resting atop tapered black wood legs, the full size bed frame is a sturdy mattress foundation for memory foam, latex, innerspring, and hybrid mattresses. Eliminating the need for a box spring, this platform bed is complete with a poplar wood slat support system, a reinforced center beam, and supporting legs for lasting stability. Compatible with a variety of full headboard designs, this full platform bed also makes a striking statement as a stand-alone piece in the guest bedroom or teenager's room. Mattress not included. Assembly required. Full Bed Frame Weight Capacity: 800 lbs. Set Includes: One - Saqib Full Platform Bed Frame