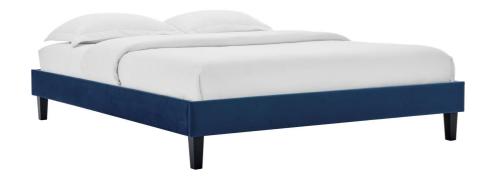

SKU: 1035406

Saqib King Performance Velvet Platform Bed

Frame In Navy

Regular Price: \$510.00

Special Price: \$269.00

|         | Height | Width | Depth |
|---------|--------|-------|-------|
| Overall | 12.00  | 82.50 | 79.00 |

Transform your bedroom decor with the subtle glam deco style of the Saqib Performance Velvet King Platform Bed Frame. Covered in soft, stain-resistant performance velvet, this upholstered bed boasts rich texture on the simple design of the sturdy side rails. Resting atop tapered black wood legs, the king size bed frame is a sturdy mattress foundation for memory foam, latex, innerspring, and hybrid mattresses. Eliminating the need for a box spring, this platform bed is complete with a poplar wood slat support system, a reinforced center beam, and supporting legs for lasting stability. Compatible with a variety of king headboard designs, this king platform bed also makes a striking statement as a stand-alone piece in the master bedroom or guest bedroom. Mattress not included. Assembly required. King Bed Frame Weight Capacity: 800 lbs. Set Includes: One - Saqib King Platform Bed Frame