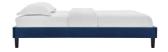

SKU: 1035406

Saqib King Performance Velvet Platform Bed

Frame In Navy

Regular Price: \$510.00

Special Price: \$269.00

|         | Height | Width | Depth |
|---------|--------|-------|-------|
| Overall | 12.00  | 82.50 | 79.00 |

Transform your bedroom decor with the subtle glam deco style of the Saqib Performance Velvet King Platform Bed Frame. Covered in soft, stain-resistant performance velvet, this upholstered bed boasts rich texture on the simple design of the sturdy side rails. Resting atop tapered black wood legs, the king size bed frame is a sturdy mattress foundation for memory foam, latex, innerspring, and hybrid mattresses. Eliminating the need for a box spring, this platform bed is complete with a poplar wood slat support system, a reinforced center beam, and supporting legs for lasting stability. Compatible with a variety of king headboard designs, this king platform bed also makes a striking statement as a stand-alone piece in the master bedroom or guest bedroom. Mattress not included. Assembly required. King Bed Frame Weight Capacity: 800 lbs. Set Includes: One - Saqib King Platform Bed Frame