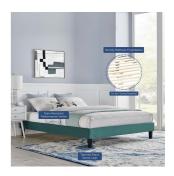

SKU: 1035408

Saqib King Performance Velvet Platform Bed

Frame In Teal

Regular Price: \$510.00

Special Price: \$269.00

|         | Height | Width | Depth |
|---------|--------|-------|-------|
| Overall | 12.00  | 82.50 | 79.00 |

Transform your bedroom decor with the subtle glam deco style of the Saqib Performance Velvet King Platform Bed Frame. Covered in soft, stain-resistant performance velvet, this upholstered bed boasts rich texture on the simple design of the sturdy side rails. Resting atop tapered black wood legs, the king size bed frame is a sturdy mattress foundation for memory foam, latex, innerspring, and hybrid mattresses. Eliminating the need for a box spring, this platform bed is complete with a poplar wood slat support system, a reinforced center beam, and supporting legs for lasting stability. Compatible with a variety of king headboard designs, this king platform bed also makes a striking statement as a stand-alone piece in the master bedroom or guest bedroom. Mattress not included. Assembly required. King Bed Frame Weight Capacity: 800 lbs. Set Includes: One - Saqib King Platform Bed Frame