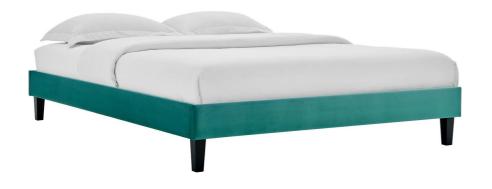

SKU: 1035408

Saqib King Performance Velvet Platform Bed

Frame In Teal

Regular Price: \$510.00

Special Price: \$269.00

|         | Height | Width | Depth |
|---------|--------|-------|-------|
| Overall | 12.00  | 82.50 | 79.00 |

Transform your bedroom decor with the subtle glam deco style of the Saqib Performance Velvet King Platform Bed Frame. Covered in soft, stain-resistant performance velvet, this upholstered bed boasts rich texture on the simple design of the sturdy side rails. Resting atop tapered black wood legs, the king size bed frame is a sturdy mattress foundation for memory foam, latex, innerspring, and hybrid mattresses. Eliminating the need for a box spring, this platform bed is complete with a poplar wood slat support system, a reinforced center beam, and supporting legs for lasting stability. Compatible with a variety of king headboard designs, this king platform bed also makes a striking statement as a stand-alone piece in the master bedroom or guest bedroom. Mattress not included. Assembly required. King Bed Frame Weight Capacity: 800 lbs. Set Includes: One - Saqib King Platform Bed Frame