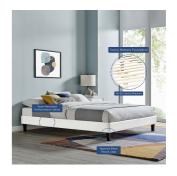

SKU: 1035409

Saqib King Performance Velvet Platform Bed

Frame In White Regular Price: \$510.00 Special Price: \$269.00

|         | Height | Width | Depth |
|---------|--------|-------|-------|
| Overall | 12.00  | 82.50 | 79.00 |

Transform your bedroom decor with the subtle glam deco style of the Saqib Performance Velvet King Platform Bed Frame. Covered in soft, stain-resistant performance velvet, this upholstered bed boasts rich texture on the simple design of the sturdy side rails. Resting atop tapered black wood legs, the king size bed frame is a sturdy mattress foundation for memory foam, latex, innerspring, and hybrid mattresses. Eliminating the need for a box spring, this platform bed is complete with a poplar wood slat support system, a reinforced center beam, and supporting legs for lasting stability. Compatible with a variety of king headboard designs, this king platform bed also makes a striking statement as a stand-alone piece in the master bedroom or guest bedroom. Mattress not included. Assembly required. King Bed Frame Weight Capacity: 800 lbs. Set Includes: One - Saqib King Platform Bed Frame