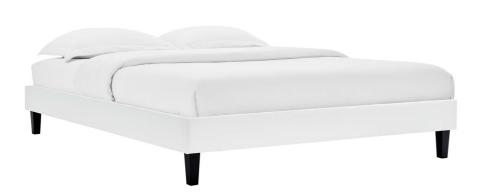

SKU: 1035409

Saqib King Performance Velvet Platform Bed

Frame In White Regular Price: \$510.00 Special Price: \$269.00

|         | Height | Width | Depth |
|---------|--------|-------|-------|
| Overall | 12.00  | 82.50 | 79.00 |

Transform your bedroom decor with the subtle glam deco style of the Saqib Performance Velvet King Platform Bed Frame. Covered in soft, stain-resistant performance velvet, this upholstered bed boasts rich texture on the simple design of the sturdy side rails. Resting atop tapered black wood legs, the king size bed frame is a sturdy mattress foundation for memory foam, latex, innerspring, and hybrid mattresses. Eliminating the need for a box spring, this platform bed is complete with a poplar wood slat support system, a reinforced center beam, and supporting legs for lasting stability. Compatible with a variety of king headboard designs, this king platform bed also makes a striking statement as a stand-alone piece in the master bedroom or guest bedroom. Mattress not included. Assembly required. King Bed Frame Weight Capacity: 800 lbs. Set Includes: One - Saqib King Platform Bed Frame