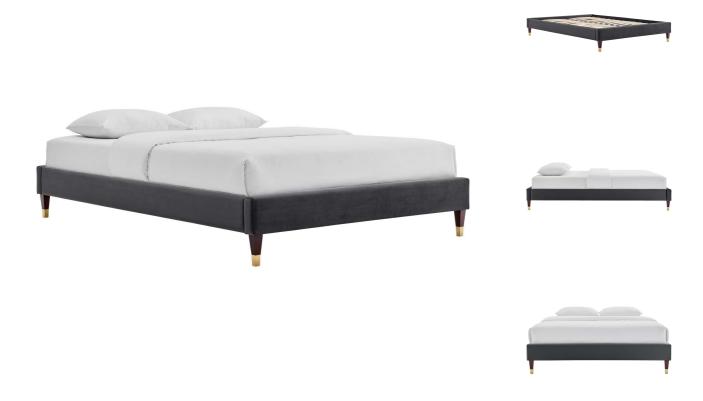

SKU: 1035418

Shane Full Performance Velvet Platform Bed

Frame In Charcoal Regular Price: \$579.00 Special Price: \$309.00

|         | Height | Width | Depth |
|---------|--------|-------|-------|
| Overall | 13.00  | 81.50 | 57.50 |

Bring glam deco style and luxurious sleep to your guest bedroom or teenager's bedroom with the Shane Performance Velvet Full Bed Frame. Resting atop wood legs with gold metal sleeves, the side rails of this platform bed are covered in soft, stain-resistant performance velvet offering rich texture to the simple design. This full size bed frame is a sturdy mattress foundation for memory foam, innerspring, latex, and hybrid mattresses. With supporting legs and a reinforced center beam, this upholstered bed is complete with a poplar wood slat support system that offers lasting stability. Compatible with a variety of full headboard designs, this full platform bed also makes a statement as a stand-alone piece. Mattress not included. Assembly required. Full Bed Frame Weight Capacity: 800 lbs. Set Includes: One - Shane Full Platform Bed Frame