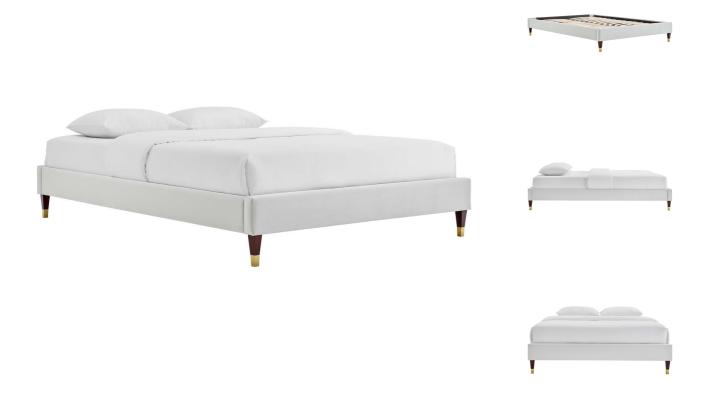

SKU: 1035420

Shane Full Performance Velvet Platform Bed

Frame In Light Gray Regular Price: \$579.00 Special Price: \$309.00

|         | Height | Width | Depth |
|---------|--------|-------|-------|
| Overall | 13.00  | 81.50 | 57.50 |

Bring glam deco style and luxurious sleep to your guest bedroom or teenager's bedroom with the Shane Performance Velvet Full Bed Frame. Resting atop wood legs with gold metal sleeves, the side rails of this platform bed are covered in soft, stain-resistant performance velvet offering rich texture to the simple design. This full size bed frame is a sturdy mattress foundation for memory foam, innerspring, latex, and hybrid mattresses. With supporting legs and a reinforced center beam, this upholstered bed is complete with a poplar wood slat support system that offers lasting stability. Compatible with a variety of full headboard designs, this full platform bed also makes a statement as a stand-alone piece. Mattress not included. Assembly required. Full Bed Frame Weight Capacity: 800 lbs. Set Includes: One - Shane Full Platform Bed Frame