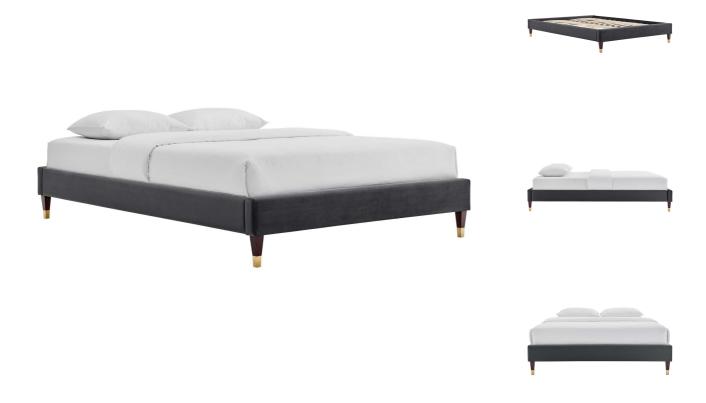

SKU: 1035434

Shane King Performance Velvet Platform Bed

Frame In Charcoal Regular Price: \$681.00 Special Price: \$359.00

|         | Height | Width | Depth |
|---------|--------|-------|-------|
| Overall | 13.00  | 86.50 | 79.00 |

Bring glam deco style and luxurious sleep to your master bedroom or guest bedroom with the Shane Performance Velvet King Bed Frame. Resting atop wood legs with gold metal sleeves, the side rails of this platform bed are covered in soft, stain-resistant performance velvet offering rich texture to the simple design. This king size bed frame is a sturdy mattress foundation for memory foam, innerspring, latex, and hybrid mattresses. With supporting legs and a reinforced center beam, this upholstered bed is complete with a poplar wood slat support system that offers lasting stability. Compatible with a variety of king headboard designs, this king platform bed also makes a statement as a stand-alone piece. Mattress not included. Assembly required. King Bed Frame Weight Capacity: 800 lbs. Set Includes: One - Shane King Platform Bed Frame