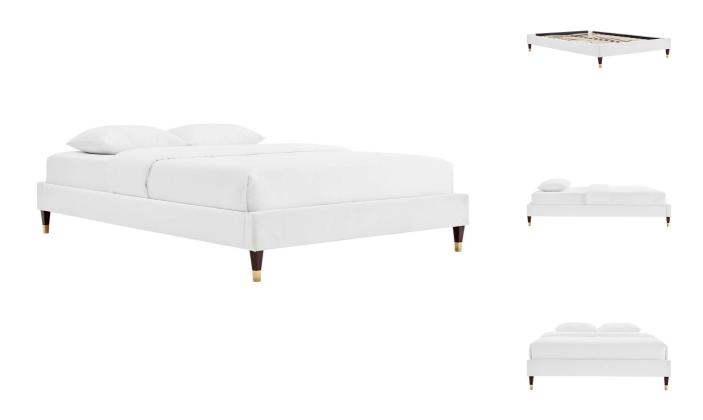

Bring glam deco style and luxurious sleep to your master bedroom or guest bedroom with the Shane Performance Velvet King Bed Frame. Resting atop wood legs with gold metal sleeves, the side rails of this platform bed are covered in soft, stain-resistant performance velvet offering rich texture to the simple design. This king size bed frame is a sturdy mattress foundation for memory foam, innerspring, latex, and hybrid mattresses. With supporting legs and a reinforced center beam, this upholstered bed is complete with a poplar wood slat support system that offers lasting stability. Compatible with a variety of king headboard designs, this king platform bed also makes a statement as a stand-alone piece. Mattress not included. Assembly required. King Bed Frame Weight Capacity: 800 lbs. Set Includes: One - Shane King Platform Bed Frame