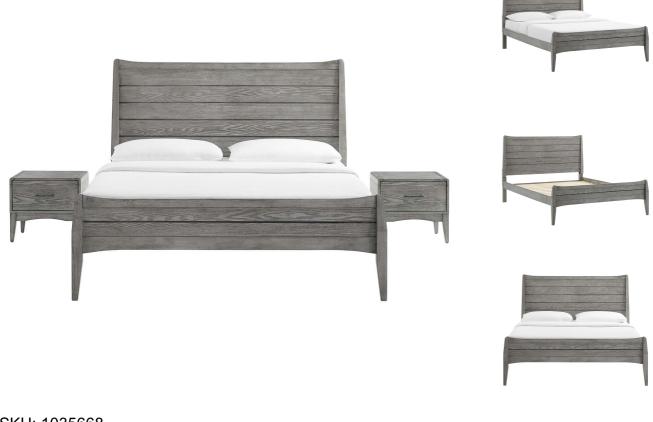

| SKU: 1035668                             |         |        |       |        |
|------------------------------------------|---------|--------|-------|--------|
| Raihan 3 Piece Queen Bedroom Set In Gray |         | Height | Width | Depth  |
| Regular Price: \$1,596.00                | Overall | 47.00  | 84.50 | 101.00 |
| Special Price: \$839.00                  |         |        |       |        |

Introduce the centerpiece of bedroom decor with the Raihan 3-Piece Bedroom Set. With rustic wood grain and a modern design, this bedroom furniture set brings modern farmhouse style to a master bedroom or guest suite. The Raihan Bedroom Set is crafted with durable rubberwood and MDF with wood grain veneer, allowing the queen size bed frame to create a lasting mattress foundation for memory foam, innerspring, latex, and hybrid mattresses. Complete with a reinforced center beam and support legs, this queen platform bed features a LVL wood slat support system eliminating the need for a box spring and allowing for healthy air circulation. Full-extension, easy-glide drawers offer spacious storage for ultimate bedroom organization. Create a cohesive look with the Raihan Bedroom Furniture Collection. Set Includes: Queen bed and two nightstands. Assembly required. Queen Bed Weight Capacity: 601 lbs. Set Includes: One - Raihan Queen Platform Bed Two - Raihan Nightstand