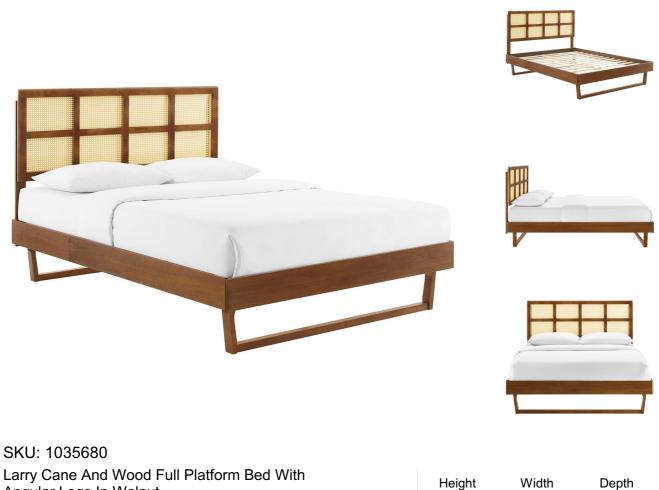

| ngular Legs In Walnut     |            | Height  | vvidtri | Depth |
|---------------------------|------------|---------|---------|-------|
| 0 0                       | <b>•</b> " | - 4 0 0 |         |       |
| Regular Price: \$1,047.00 | Overall    | 51.00   | 79.00   | 57.00 |
| Special Price: \$549.00   |            |         |         |       |

Infuse modern style into your guest bedroom or teenager's bedroom decor with the retro detail and organic aesthetics of the Larry Woven Cane Rattan Wood Full Platform Bed. Fusing mid-century modernity with tropical vibes, the full size headboard of this wood bed features a beautiful cane pattern that offers the design an airy, organic aesthetic. This platform bed frame is a sturdy addition to the bedroom with a durable wood, MDF, and veneer construction and angular rubberwood legs. Eliminating the need for a box spring, this full bed is complete with a wood slat support system, reinforced center beam, and supporting legs that make it a lasting mattress foundation for memory foam, latex, innerspring, and hybrid mattresses. Assembly required. Full Bed Frame Weight Capacity: 601 lbs. Set Includes: One - Billie Full Platform Bed Frame One - Luana Cane Full Headboard