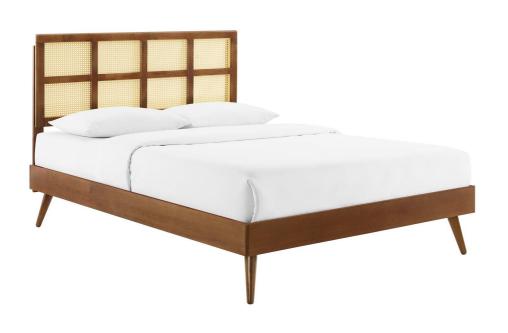

Infuse modern style into your guest bedroom or teenager's bedroom decor with the retro detail and organic aesthetics of the Larry Woven Cane Rattan Wood Full Platform Bed. Fusing mid-century modernity with tropical vibes, the full size headboard of this wood bed features a beautiful cane pattern that offers the design an airy, organic aesthetic. This platform bed frame is a sturdy addition to the bedroom with a durable wood, MDF, and veneer construction and splayed rubberwood legs. Eliminating the need for a box spring, this full bed is complete with a wood slat support system, reinforced center beam, and supporting legs that make it a lasting mattress foundation for memory foam, latex, innerspring, and hybrid mattresses. Assembly required. Full Bed Frame Weight Capacity: 601 lbs. Set Includes: One - Luana Cane Full Headboard One - Margo Full Platform Bed Frame