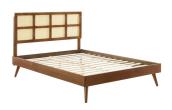

Infuse modern style into your guest bedroom or teenager's bedroom decor with the retro detail and organic aesthetics of the Larry Woven Cane Rattan Wood Full Platform Bed. Fusing mid-century modernity with tropical vibes, the full size headboard of this wood bed features a beautiful cane pattern that offers the design an airy, organic aesthetic. This platform bed frame is a sturdy addition to the bedroom with a durable wood, MDF, and veneer construction and splayed rubberwood legs. Eliminating the need for a box spring, this full bed is complete with a wood slat support system, reinforced center beam, and supporting legs that make it a lasting mattress foundation for memory foam, latex, innerspring, and hybrid mattresses. Assembly required. Full Bed Frame Weight Capacity: 601 lbs. Set Includes: One - Luana Cane Full Headboard One - Margo Full Platform Bed Frame