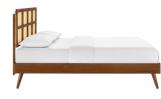

Infuse modern style into your guest bedroom or teenager's bedroom decor with the retro detail and organic aesthetics of the Larry Woven Cane Rattan Wood Full Platform Bed. Fusing mid-century modernity with tropical vibes, the full size headboard of this wood bed features a beautiful cane pattern that offers the design an airy, organic aesthetic. This platform bed frame is a sturdy addition to the bedroom with a durable wood, MDF, and veneer construction and splayed rubberwood legs. Eliminating the need for a box spring, this full bed is complete with a wood slat support system, reinforced center beam, and supporting legs that make it a lasting mattress foundation for memory foam, latex, innerspring, and hybrid mattresses. Assembly required. Full Bed Frame Weight Capacity: 601 lbs. Set Includes: One - Luana Cane Full Headboard One - Margo Full Platform Bed Frame