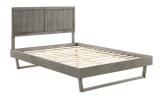

SKU: 1035765

Otto Full Wood Platform Bed With Angular

Frame In Gray

Regular Price: \$836.00

Special Price: \$439.00

|         | Height | Width | Depth |  |
|---------|--------|-------|-------|--|
| Overall | 51.00  | 78.00 | 57.00 |  |

Bring modern style to the master bedroom or guest room with the retro detail and organic aesthetics of the Otto Wood Full Platform Bed. Inspired by mid-century design, the full headboard of this wood bed features beautiful wood paneling and contemporary accents. This platform bed frame is a sturdy addition to the bedroom with a durable wood, MDF, and veneer construction and angular rubberwood legs. Eliminating the need for a box spring, this full bed is complete with a wood slat support system, reinforced center beam, and supporting legs that make it a lasting mattress foundation for memory foam, latex, innerspring, and hybrid mattresses. Assembly required. Full Bed Frame Weight Capacity: 601 lbs. Set Includes: One - Billie Full Platform Bed Frame One - Robbie Full Headboard