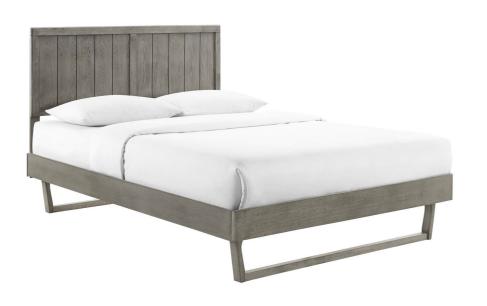

SKU: 1035765

Otto Full Wood Platform Bed With Angular

Frame In Gray

Regular Price: \$836.00

Special Price: \$439.00

|         | Height | Width | Depth |  |
|---------|--------|-------|-------|--|
| Overall | 51.00  | 78.00 | 57.00 |  |

Bring modern style to the master bedroom or guest room with the retro detail and organic aesthetics of the Otto Wood Full Platform Bed. Inspired by mid-century design, the full headboard of this wood bed features beautiful wood paneling and contemporary accents. This platform bed frame is a sturdy addition to the bedroom with a durable wood, MDF, and veneer construction and angular rubberwood legs. Eliminating the need for a box spring, this full bed is complete with a wood slat support system, reinforced center beam, and supporting legs that make it a lasting mattress foundation for memory foam, latex, innerspring, and hybrid mattresses. Assembly required. Full Bed Frame Weight Capacity: 601 lbs. Set Includes: One - Billie Full Platform Bed Frame One - Robbie Full Headboard