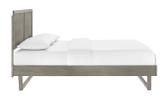

SKU: 1035765

Otto Full Wood Platform Bed With Angular

Frame In Gray

Regular Price: \$836.00

Special Price: \$439.00

|         | Height | Width | Depth |  |
|---------|--------|-------|-------|--|
| Overall | 51.00  | 78.00 | 57.00 |  |

Bring modern style to the master bedroom or guest room with the retro detail and organic aesthetics of the Otto Wood Full Platform Bed. Inspired by mid-century design, the full headboard of this wood bed features beautiful wood paneling and contemporary accents. This platform bed frame is a sturdy addition to the bedroom with a durable wood, MDF, and veneer construction and angular rubberwood legs. Eliminating the need for a box spring, this full bed is complete with a wood slat support system, reinforced center beam, and supporting legs that make it a lasting mattress foundation for memory foam, latex, innerspring, and hybrid mattresses. Assembly required. Full Bed Frame Weight Capacity: 601 lbs. Set Includes: One - Billie Full Platform Bed Frame One - Robbie Full Headboard