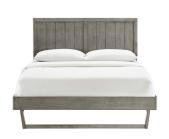

SKU: 1035765

Otto Full Wood Platform Bed With Angular

Frame In Gray

Regular Price: \$836.00

Special Price: \$439.00

|         | Height | Width | Depth |  |
|---------|--------|-------|-------|--|
| Overall | 51.00  | 78.00 | 57.00 |  |

Bring modern style to the master bedroom or guest room with the retro detail and organic aesthetics of the Otto Wood Full Platform Bed. Inspired by mid-century design, the full headboard of this wood bed features beautiful wood paneling and contemporary accents. This platform bed frame is a sturdy addition to the bedroom with a durable wood, MDF, and veneer construction and angular rubberwood legs. Eliminating the need for a box spring, this full bed is complete with a wood slat support system, reinforced center beam, and supporting legs that make it a lasting mattress foundation for memory foam, latex, innerspring, and hybrid mattresses. Assembly required. Full Bed Frame Weight Capacity: 601 lbs. Set Includes: One - Billie Full Platform Bed Frame One - Robbie Full Headboard