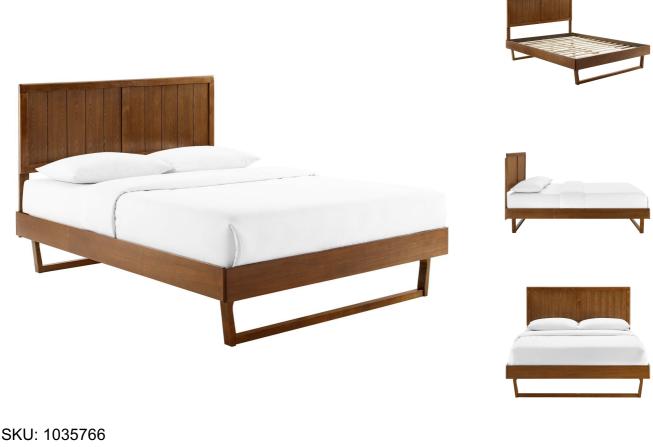

| Otto Full Wood Platform Bed With Angular<br>Frame In Walnut<br>Regular Price: \$836.00 |         | Height | Width | Depth |
|----------------------------------------------------------------------------------------|---------|--------|-------|-------|
|                                                                                        | Overall | 51.00  | 78.00 | 57.00 |
| Special Price: \$439.00                                                                |         |        |       |       |

Bring modern style to the master bedroom or guest room with the retro detail and organic aesthetics of the Otto Wood Full Platform Bed. Inspired by mid-century design, the full headboard of this wood bed features beautiful wood paneling and contemporary accents. This platform bed frame is a sturdy addition to the bedroom with a durable wood, MDF, and veneer construction and angular rubberwood legs. Eliminating the need for a box spring, this full bed is complete with a wood slat support system, reinforced center beam, and supporting legs that make it a lasting mattress foundation for memory foam, latex, innerspring, and hybrid mattresses. Assembly required. Full Bed Frame Weight Capacity: 601 lbs. Set Includes: One - Billie Full Platform Bed Frame One - Robbie Full Headboard