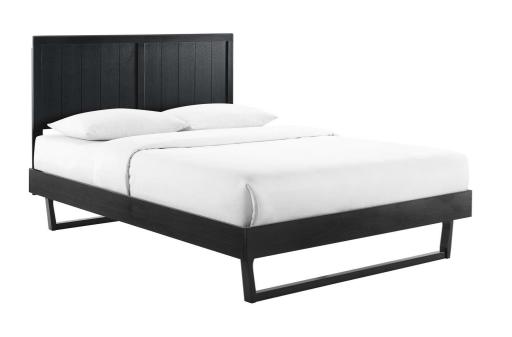

SKU: 1035767

Otto King Wood Platform Bed With Angular

Frame In Black

Regular Price: \$1,182.00

Special Price: \$629.00

|         | Height | Width | Depth |
|---------|--------|-------|-------|
| Overall | 51.00  | 83.00 | 79.50 |

Bring modern style to the master bedroom or guest room with the retro detail and organic aesthetics of the Otto Wood King Platform Bed. Inspired by mid-century design, the king headboard of this wood bed features beautiful wood paneling and contemporary accents. This platform bed frame is a sturdy addition to the bedroom with a durable wood, MDF, and veneer construction and angular rubberwood legs. Eliminating the need for a box spring, this king bed is complete with a wood slat support system, reinforced center beam, and supporting legs that make it a lasting mattress foundation for memory foam, latex, innerspring, and hybrid mattresses. Assembly required. King Bed Frame Weight Capacity: 601 lbs. Set Includes: One - Billie King Platform Bed Frame One - Robbie King Headboard