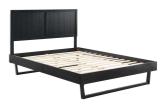

SKU: 1035767

Otto King Wood Platform Bed With Angular

Frame In Black

Regular Price: \$1,182.00

Special Price: \$629.00

|         | Height | Width | Depth |
|---------|--------|-------|-------|
| Overall | 51.00  | 83.00 | 79.50 |

Bring modern style to the master bedroom or guest room with the retro detail and organic aesthetics of the Otto Wood King Platform Bed. Inspired by mid-century design, the king headboard of this wood bed features beautiful wood paneling and contemporary accents. This platform bed frame is a sturdy addition to the bedroom with a durable wood, MDF, and veneer construction and angular rubberwood legs. Eliminating the need for a box spring, this king bed is complete with a wood slat support system, reinforced center beam, and supporting legs that make it a lasting mattress foundation for memory foam, latex, innerspring, and hybrid mattresses. Assembly required. King Bed Frame Weight Capacity: 601 lbs. Set Includes: One - Billie King Platform Bed Frame One - Robbie King Headboard