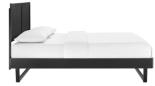

SKU: 1035767

Otto King Wood Platform Bed With Angular

Frame In Black

Regular Price: \$1,182.00

Special Price: \$629.00

|         | Height | Width | Depth |
|---------|--------|-------|-------|
| Overall | 51.00  | 83.00 | 79.50 |

Bring modern style to the master bedroom or guest room with the retro detail and organic aesthetics of the Otto Wood King Platform Bed. Inspired by mid-century design, the king headboard of this wood bed features beautiful wood paneling and contemporary accents. This platform bed frame is a sturdy addition to the bedroom with a durable wood, MDF, and veneer construction and angular rubberwood legs. Eliminating the need for a box spring, this king bed is complete with a wood slat support system, reinforced center beam, and supporting legs that make it a lasting mattress foundation for memory foam, latex, innerspring, and hybrid mattresses. Assembly required. King Bed Frame Weight Capacity: 601 lbs. Set Includes: One - Billie King Platform Bed Frame One - Robbie King Headboard