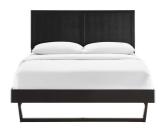

SKU: 1035767

Otto King Wood Platform Bed With Angular

Frame In Black

Regular Price: \$1,182.00

Special Price: \$629.00

|         | Height | Width | Depth |
|---------|--------|-------|-------|
| Overall | 51.00  | 83.00 | 79.50 |

Bring modern style to the master bedroom or guest room with the retro detail and organic aesthetics of the Otto Wood King Platform Bed. Inspired by mid-century design, the king headboard of this wood bed features beautiful wood paneling and contemporary accents. This platform bed frame is a sturdy addition to the bedroom with a durable wood, MDF, and veneer construction and angular rubberwood legs. Eliminating the need for a box spring, this king bed is complete with a wood slat support system, reinforced center beam, and supporting legs that make it a lasting mattress foundation for memory foam, latex, innerspring, and hybrid mattresses. Assembly required. King Bed Frame Weight Capacity: 601 lbs. Set Includes: One - Billie King Platform Bed Frame One - Robbie King Headboard