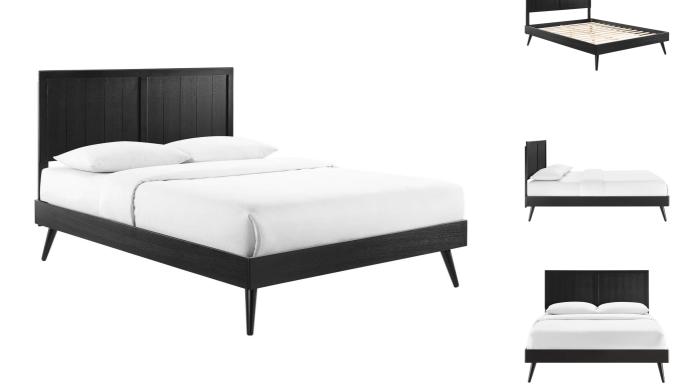

SKU: 1035773

Otto Full Wood Platform Bed With Splayed Legs

In Black

Regular Price: \$884.00 Overall 51.00 78.00 57.00

Height

Width

Depth

Special Price: \$469.00

Bring modern style to the master bedroom or guest room with the retro detail and organic aesthetics of the Otto Wood Full Platform Bed. Inspired by mid-century design, the full headboard of this wood bed features beautiful wood paneling and contemporary accents. This platform bed frame is a sturdy addition to the bedroom with a durable wood, MDF, and veneer construction and splayed rubberwood legs. Eliminating the need for a box spring, this full bed is complete with a wood slat support system, reinforced center beam, and supporting legs that make it a lasting mattress foundation for memory foam, latex, innerspring, and hybrid mattresses. Assembly required. Full Bed Frame Weight Capacity: 601 lbs. Set Includes: One - Margo Full Platform Bed Frame One - Robbie Full Headboard