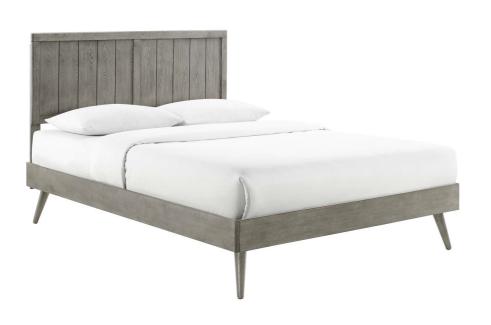

Depth

Width

SKU: 1035774

Otto Full Wood Platform Bed With Splayed Legs

In Gray

Regular Price: \$837.00 Overall 51.00 78.00 57.00

Height

Special Price: \$439.00

Bring modern style to the master bedroom or guest room with the retro detail and organic aesthetics of the Otto Wood Full Platform Bed. Inspired by mid-century design, the full headboard of this wood bed features beautiful wood paneling and contemporary accents. This platform bed frame is a sturdy addition to the bedroom with a durable wood, MDF, and veneer construction and splayed rubberwood legs. Eliminating the need for a box spring, this full bed is complete with a wood slat support system, reinforced center beam, and supporting legs that make it a lasting mattress foundation for memory foam, latex, innerspring, and hybrid mattresses. Assembly required. Full Bed Frame Weight Capacity: 601 lbs. Set Includes: One - Margo Full Platform Bed Frame One - Robbie Full Headboard