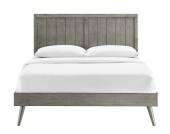

Depth

Width

SKU: 1035774

Otto Full Wood Platform Bed With Splayed Legs

In Gray

Regular Price: \$837.00 Overall 51.00 78.00 57.00

Height

Special Price: \$439.00

Bring modern style to the master bedroom or guest room with the retro detail and organic aesthetics of the Otto Wood Full Platform Bed. Inspired by mid-century design, the full headboard of this wood bed features beautiful wood paneling and contemporary accents. This platform bed frame is a sturdy addition to the bedroom with a durable wood, MDF, and veneer construction and splayed rubberwood legs. Eliminating the need for a box spring, this full bed is complete with a wood slat support system, reinforced center beam, and supporting legs that make it a lasting mattress foundation for memory foam, latex, innerspring, and hybrid mattresses. Assembly required. Full Bed Frame Weight Capacity: 601 lbs. Set Includes: One - Margo Full Platform Bed Frame One - Robbie Full Headboard