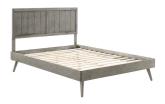

Bring modern style to the master bedroom or guest room with the retro detail and organic aesthetics of the Otto Wood Full Platform Bed. Inspired by mid-century design, the full headboard of this wood bed features beautiful wood paneling and contemporary accents. This platform bed frame is a sturdy addition to the bedroom with a durable wood, MDF, and veneer construction and splayed rubberwood legs. Eliminating the need for a box spring, this full bed is complete with a wood slat support system, reinforced center beam, and supporting legs that make it a lasting mattress foundation for memory foam, latex, innerspring, and hybrid mattresses. Assembly required. Full Bed Frame Weight Capacity: 601 lbs. Set Includes: One - Margo Full Platform Bed Frame One - Robbie Full Headboard