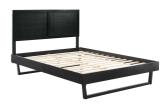

SKU: 1035782

Herman Full Wood Platform Bed With Angular

Frame In Black
Regular Price: \$883.00

Special Price: \$469.00

|         | Height | Width | Depth |  |
|---------|--------|-------|-------|--|
| Overall | 51.00  | 78.00 | 57.00 |  |

Introduce modern style to your master bedroom or guest room with the retro detail and organic aesthetics of the Herman Wood Full Platform Bed. Inspired by mid-century design, the full headboard of this wood bed features a beautiful window pane design that offers a traditional look. This platform bed frame is a sturdy addition to the bedroom with a durable wood, MDF, and veneer construction and an angular rubberwood frame. Eliminating the need for a box spring, this full bed is complete with a wood slat support system, reinforced center beam, and supporting legs that make it a lasting mattress foundation for memory foam, latex, innerspring, and hybrid mattresses. Assembly required. Full Bed Frame Weight Capacity: 601 lbs. Set Includes: One - Archie Full Headboard One - Billie Full Platform Bed Frame