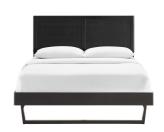

SKU: 1035782

Herman Full Wood Platform Bed With Angular

Frame In Black
Regular Price: \$883.00

Special Price: \$469.00

|         | Height | Width | Depth |  |
|---------|--------|-------|-------|--|
| Overall | 51.00  | 78.00 | 57.00 |  |

Introduce modern style to your master bedroom or guest room with the retro detail and organic aesthetics of the Herman Wood Full Platform Bed. Inspired by mid-century design, the full headboard of this wood bed features a beautiful window pane design that offers a traditional look. This platform bed frame is a sturdy addition to the bedroom with a durable wood, MDF, and veneer construction and an angular rubberwood frame. Eliminating the need for a box spring, this full bed is complete with a wood slat support system, reinforced center beam, and supporting legs that make it a lasting mattress foundation for memory foam, latex, innerspring, and hybrid mattresses. Assembly required. Full Bed Frame Weight Capacity: 601 lbs. Set Includes: One - Archie Full Headboard One - Billie Full Platform Bed Frame