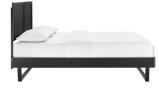

SKU: 1035782

Herman Full Wood Platform Bed With Angular

Frame In Black
Regular Price: \$883.00

Special Price: \$469.00

|         | Height | Width | Depth |  |
|---------|--------|-------|-------|--|
| Overall | 51.00  | 78.00 | 57.00 |  |

Introduce modern style to your master bedroom or guest room with the retro detail and organic aesthetics of the Herman Wood Full Platform Bed. Inspired by mid-century design, the full headboard of this wood bed features a beautiful window pane design that offers a traditional look. This platform bed frame is a sturdy addition to the bedroom with a durable wood, MDF, and veneer construction and an angular rubberwood frame. Eliminating the need for a box spring, this full bed is complete with a wood slat support system, reinforced center beam, and supporting legs that make it a lasting mattress foundation for memory foam, latex, innerspring, and hybrid mattresses. Assembly required. Full Bed Frame Weight Capacity: 601 lbs. Set Includes: One - Archie Full Headboard One - Billie Full Platform Bed Frame