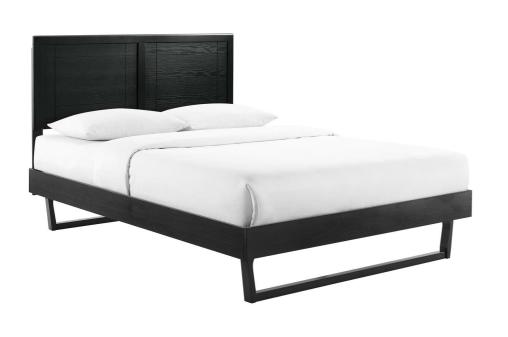

SKU: 1035782

Herman Full Wood Platform Bed With Angular

Frame In Black
Regular Price: \$883.00

Special Price: \$469.00

|         | Height | Width | Depth |  |
|---------|--------|-------|-------|--|
| Overall | 51.00  | 78.00 | 57.00 |  |

Introduce modern style to your master bedroom or guest room with the retro detail and organic aesthetics of the Herman Wood Full Platform Bed. Inspired by mid-century design, the full headboard of this wood bed features a beautiful window pane design that offers a traditional look. This platform bed frame is a sturdy addition to the bedroom with a durable wood, MDF, and veneer construction and an angular rubberwood frame. Eliminating the need for a box spring, this full bed is complete with a wood slat support system, reinforced center beam, and supporting legs that make it a lasting mattress foundation for memory foam, latex, innerspring, and hybrid mattresses. Assembly required. Full Bed Frame Weight Capacity: 601 lbs. Set Includes: One - Archie Full Headboard One - Billie Full Platform Bed Frame