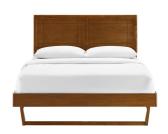

Introduce modern style to your master bedroom or guest room with the retro detail and organic aesthetics of the Herman Wood Full Platform Bed. Inspired by mid-century design, the full headboard of this wood bed features a beautiful window pane design that offers a traditional look. This platform bed frame is a sturdy addition to the bedroom with a durable wood, MDF, and veneer construction and an angular rubberwood frame. Eliminating the need for a box spring, this full bed is complete with a wood slat support system, reinforced center beam, and supporting legs that make it a lasting mattress foundation for memory foam, latex, innerspring, and hybrid mattresses. Assembly required. Full Bed Frame Weight Capacity: 601 lbs. Set Includes: One - Archie Full Headboard One - Billie Full Platform Bed Frame