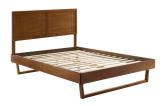

Introduce modern style to your master bedroom or guest room with the retro detail and organic aesthetics of the Herman Wood Full Platform Bed. Inspired by mid-century design, the full headboard of this wood bed features a beautiful window pane design that offers a traditional look. This platform bed frame is a sturdy addition to the bedroom with a durable wood, MDF, and veneer construction and an angular rubberwood frame. Eliminating the need for a box spring, this full bed is complete with a wood slat support system, reinforced center beam, and supporting legs that make it a lasting mattress foundation for memory foam, latex, innerspring, and hybrid mattresses. Assembly required. Full Bed Frame Weight Capacity: 601 lbs. Set Includes: One - Archie Full Headboard One - Billie Full Platform Bed Frame