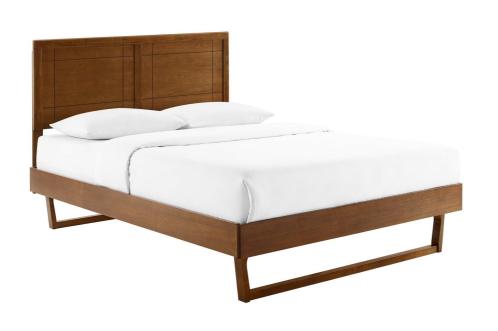

SKU: 1035784

Herman Full Wood Platform Bed With Angular

Frame In Walnut
Regular Price: \$835.00
Special Price: \$439.00

|         | Height | Width | Depth |
|---------|--------|-------|-------|
| Overall | 51.00  | 78.00 | 57.00 |

Introduce modern style to your master bedroom or guest room with the retro detail and organic aesthetics of the Herman Wood Full Platform Bed. Inspired by mid-century design, the full headboard of this wood bed features a beautiful window pane design that offers a traditional look. This platform bed frame is a sturdy addition to the bedroom with a durable wood, MDF, and veneer construction and an angular rubberwood frame. Eliminating the need for a box spring, this full bed is complete with a wood slat support system, reinforced center beam, and supporting legs that make it a lasting mattress foundation for memory foam, latex, innerspring, and hybrid mattresses. Assembly required. Full Bed Frame Weight Capacity: 601 lbs. Set Includes: One - Archie Full Headboard One - Billie Full Platform Bed Frame