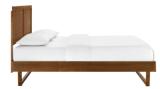

Introduce modern style to your master bedroom or guest room with the retro detail and organic aesthetics of the Herman Wood Full Platform Bed. Inspired by mid-century design, the full headboard of this wood bed features a beautiful window pane design that offers a traditional look. This platform bed frame is a sturdy addition to the bedroom with a durable wood, MDF, and veneer construction and an angular rubberwood frame. Eliminating the need for a box spring, this full bed is complete with a wood slat support system, reinforced center beam, and supporting legs that make it a lasting mattress foundation for memory foam, latex, innerspring, and hybrid mattresses. Assembly required. Full Bed Frame Weight Capacity: 601 lbs. Set Includes: One - Archie Full Headboard One - Billie Full Platform Bed Frame