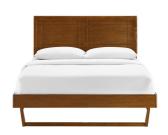

Introduce modern style to your master bedroom or guest room with the retro detail and organic aesthetics of the Herman Wood King Platform Bed. Inspired by mid-century design, the king headboard of this wood bed features a beautiful window pane design that offers a traditional look. This platform bed frame is a sturdy addition to the bedroom with a durable wood, MDF, and veneer construction and an angular rubberwood frame. Eliminating the need for a box spring, this king bed is complete with a wood slat support system, reinforced center beam, and supporting legs that make it a lasting mattress foundation for memory foam, latex, innerspring, and hybrid mattresses. Assembly required. King Bed Frame Weight Capacity: 601 lbs. Set Includes: One - Archie King Headboard One - Billie King Platform Bed Frame