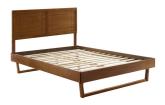

Introduce modern style to your master bedroom or guest room with the retro detail and organic aesthetics of the Herman Wood King Platform Bed. Inspired by mid-century design, the king headboard of this wood bed features a beautiful window pane design that offers a traditional look. This platform bed frame is a sturdy addition to the bedroom with a durable wood, MDF, and veneer construction and an angular rubberwood frame. Eliminating the need for a box spring, this king bed is complete with a wood slat support system, reinforced center beam, and supporting legs that make it a lasting mattress foundation for memory foam, latex, innerspring, and hybrid mattresses. Assembly required. King Bed Frame Weight Capacity: 601 lbs. Set Includes: One - Archie King Headboard One - Billie King Platform Bed Frame