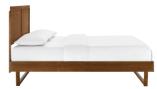

Introduce modern style to your master bedroom or guest room with the retro detail and organic aesthetics of the Herman Wood King Platform Bed. Inspired by mid-century design, the king headboard of this wood bed features a beautiful window pane design that offers a traditional look. This platform bed frame is a sturdy addition to the bedroom with a durable wood, MDF, and veneer construction and an angular rubberwood frame. Eliminating the need for a box spring, this king bed is complete with a wood slat support system, reinforced center beam, and supporting legs that make it a lasting mattress foundation for memory foam, latex, innerspring, and hybrid mattresses. Assembly required. King Bed Frame Weight Capacity: 601 lbs. Set Includes: One - Archie King Headboard One - Billie King Platform Bed Frame