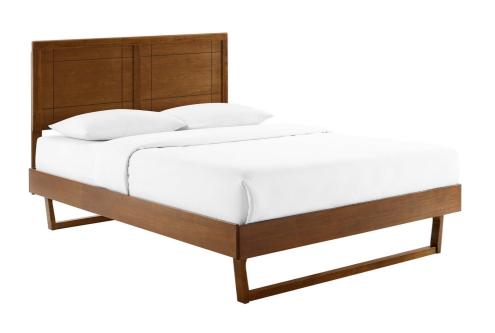

SKU: 1035787

Herman King Wood Platform Bed With Angular

Frame In Walnut
Regular Price: \$1,120.00
Special Price: \$589.00

|         | Height | Width | Depth |
|---------|--------|-------|-------|
| Overall | 51.00  | 83.00 | 79.50 |

Introduce modern style to your master bedroom or guest room with the retro detail and organic aesthetics of the Herman Wood King Platform Bed. Inspired by mid-century design, the king headboard of this wood bed features a beautiful window pane design that offers a traditional look. This platform bed frame is a sturdy addition to the bedroom with a durable wood, MDF, and veneer construction and an angular rubberwood frame. Eliminating the need for a box spring, this king bed is complete with a wood slat support system, reinforced center beam, and supporting legs that make it a lasting mattress foundation for memory foam, latex, innerspring, and hybrid mattresses. Assembly required. King Bed Frame Weight Capacity: 601 lbs. Set Includes: One - Archie King Headboard One - Billie King Platform Bed Frame