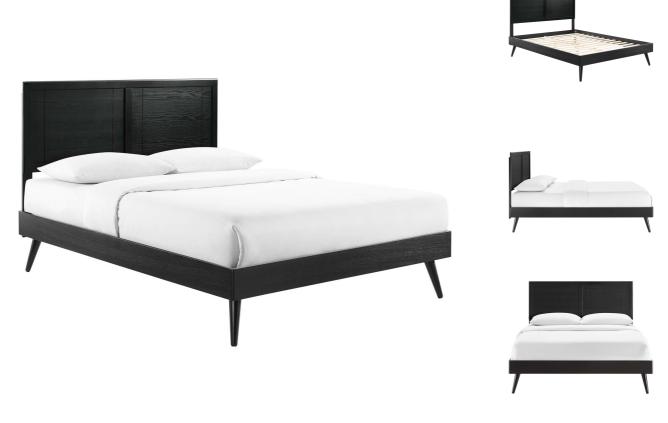

Incorporate modern style and comfortable sleep in your master bedroom or guest room with the retro detail and organic aesthetics of the Herman Wood Full Platform Bed. Inspired by mid-century design, the full headboard of this wood bed features a beautiful window pane design that offers a traditional look. This platform bed frame is a sturdy addition to the bedroom with a durable wood, MDF, and veneer construction and splayed rubberwood legs. Eliminating the need for a box spring, this full bed is complete with a wood slat support system, reinforced center beam, and supporting legs that make it a lasting mattress foundation for memory foam, latex, innerspring, and hybrid mattresses. Assembly required. Full Bed Frame Weight Capacity: 601 lbs. Set Includes: One - Archie Full Headboard One - Margo Full Platform Bed Frame