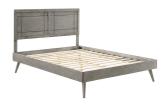

Depth

57.00

Width

Height

SKU: 1035792

Herman Full Wood Platform Bed With Splayed

Legs In Gray

Regular Price: \$836.00 Overall 51.00 78.00

Special Price: \$439.00

Incorporate modern style and comfortable sleep in your master bedroom or guest room with the retro detail and organic aesthetics of the Herman Wood Full Platform Bed. Inspired by mid-century design, the full headboard of this wood bed features a beautiful window pane design that offers a traditional look. This platform bed frame is a sturdy addition to the bedroom with a durable wood, MDF, and veneer construction and splayed rubberwood legs. Eliminating the need for a box spring, this full bed is complete with a wood slat support system, reinforced center beam, and supporting legs that make it a lasting mattress foundation for memory foam, latex, innerspring, and hybrid mattresses. Assembly required. Full Bed Frame Weight Capacity: 601 lbs. Set Includes: One - Archie Full Headboard One - Margo Full Platform Bed Frame