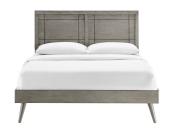

Depth

57.00

Width

Height

SKU: 1035792

Herman Full Wood Platform Bed With Splayed

Legs In Gray

Regular Price: \$836.00 Overall 51.00 78.00

Special Price: \$439.00

Incorporate modern style and comfortable sleep in your master bedroom or guest room with the retro detail and organic aesthetics of the Herman Wood Full Platform Bed. Inspired by mid-century design, the full headboard of this wood bed features a beautiful window pane design that offers a traditional look. This platform bed frame is a sturdy addition to the bedroom with a durable wood, MDF, and veneer construction and splayed rubberwood legs. Eliminating the need for a box spring, this full bed is complete with a wood slat support system, reinforced center beam, and supporting legs that make it a lasting mattress foundation for memory foam, latex, innerspring, and hybrid mattresses. Assembly required. Full Bed Frame Weight Capacity: 601 lbs. Set Includes: One - Archie Full Headboard One - Margo Full Platform Bed Frame