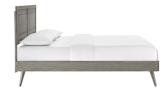

Depth

57.00

Width

Height

SKU: 1035792

Herman Full Wood Platform Bed With Splayed

Legs In Gray

Regular Price: \$836.00 Overall 51.00 78.00

Special Price: \$439.00

Incorporate modern style and comfortable sleep in your master bedroom or guest room with the retro detail and organic aesthetics of the Herman Wood Full Platform Bed. Inspired by mid-century design, the full headboard of this wood bed features a beautiful window pane design that offers a traditional look. This platform bed frame is a sturdy addition to the bedroom with a durable wood, MDF, and veneer construction and splayed rubberwood legs. Eliminating the need for a box spring, this full bed is complete with a wood slat support system, reinforced center beam, and supporting legs that make it a lasting mattress foundation for memory foam, latex, innerspring, and hybrid mattresses. Assembly required. Full Bed Frame Weight Capacity: 601 lbs. Set Includes: One - Archie Full Headboard One - Margo Full Platform Bed Frame