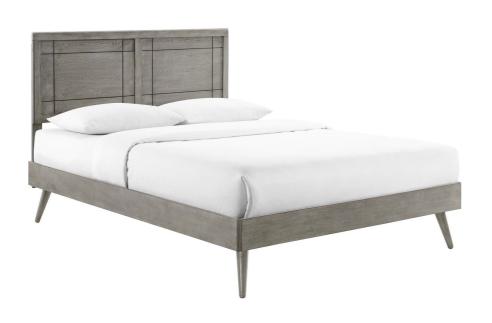

Depth

57.00

Width

Height

SKU: 1035792

Herman Full Wood Platform Bed With Splayed

Legs In Gray

Regular Price: \$836.00 Overall 51.00 78.00

Special Price: \$439.00

Incorporate modern style and comfortable sleep in your master bedroom or guest room with the retro detail and organic aesthetics of the Herman Wood Full Platform Bed. Inspired by mid-century design, the full headboard of this wood bed features a beautiful window pane design that offers a traditional look. This platform bed frame is a sturdy addition to the bedroom with a durable wood, MDF, and veneer construction and splayed rubberwood legs. Eliminating the need for a box spring, this full bed is complete with a wood slat support system, reinforced center beam, and supporting legs that make it a lasting mattress foundation for memory foam, latex, innerspring, and hybrid mattresses. Assembly required. Full Bed Frame Weight Capacity: 601 lbs. Set Includes: One - Archie Full Headboard One - Margo Full Platform Bed Frame