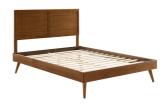

Incorporate modern style and comfortable sleep in your master bedroom or guest room with the retro detail and organic aesthetics of the Herman Wood Full Platform Bed. Inspired by mid-century design, the full headboard of this wood bed features a beautiful window pane design that offers a traditional look. This platform bed frame is a sturdy addition to the bedroom with a durable wood, MDF, and veneer construction and splayed rubberwood legs. Eliminating the need for a box spring, this full bed is complete with a wood slat support system, reinforced center beam, and supporting legs that make it a lasting mattress foundation for memory foam, latex, innerspring, and hybrid mattresses. Assembly required. Full Bed Frame Weight Capacity: 601 lbs. Set Includes: One - Archie Full Headboard One - Margo Full Platform Bed Frame