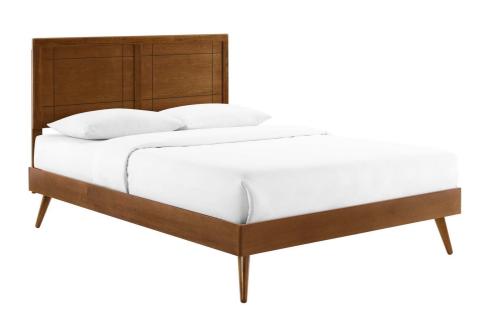

Incorporate modern style and comfortable sleep in your master bedroom or guest room with the retro detail and organic aesthetics of the Herman Wood Full Platform Bed. Inspired by mid-century design, the full headboard of this wood bed features a beautiful window pane design that offers a traditional look. This platform bed frame is a sturdy addition to the bedroom with a durable wood, MDF, and veneer construction and splayed rubberwood legs. Eliminating the need for a box spring, this full bed is complete with a wood slat support system, reinforced center beam, and supporting legs that make it a lasting mattress foundation for memory foam, latex, innerspring, and hybrid mattresses. Assembly required. Full Bed Frame Weight Capacity: 601 lbs. Set Includes: One - Archie Full Headboard One - Margo Full Platform Bed Frame