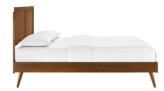

Incorporate modern style and comfortable sleep in your master bedroom or guest room with the retro detail and organic aesthetics of the Herman Wood Full Platform Bed. Inspired by mid-century design, the full headboard of this wood bed features a beautiful window pane design that offers a traditional look. This platform bed frame is a sturdy addition to the bedroom with a durable wood, MDF, and veneer construction and splayed rubberwood legs. Eliminating the need for a box spring, this full bed is complete with a wood slat support system, reinforced center beam, and supporting legs that make it a lasting mattress foundation for memory foam, latex, innerspring, and hybrid mattresses. Assembly required. Full Bed Frame Weight Capacity: 601 lbs. Set Includes: One - Archie Full Headboard One - Margo Full Platform Bed Frame