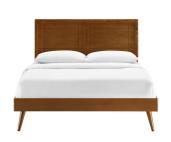

Incorporate modern style and comfortable sleep in your master bedroom or guest room with the retro detail and organic aesthetics of the Herman Wood Full Platform Bed. Inspired by mid-century design, the full headboard of this wood bed features a beautiful window pane design that offers a traditional look. This platform bed frame is a sturdy addition to the bedroom with a durable wood, MDF, and veneer construction and splayed rubberwood legs. Eliminating the need for a box spring, this full bed is complete with a wood slat support system, reinforced center beam, and supporting legs that make it a lasting mattress foundation for memory foam, latex, innerspring, and hybrid mattresses. Assembly required. Full Bed Frame Weight Capacity: 601 lbs. Set Includes: One - Archie Full Headboard One - Margo Full Platform Bed Frame