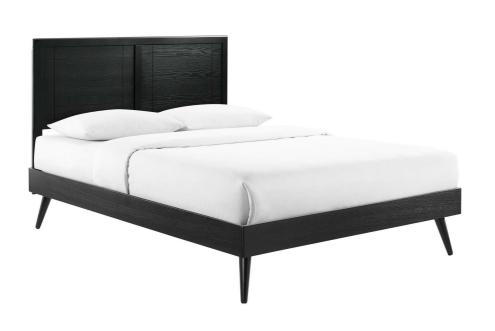

SKU: 1035794

Herman King Wood Platform Bed With Splayed

Legs In Black

Regular Price: \$1,180.00

Special Price: \$619.00

|         | Height | Width | Depth |
|---------|--------|-------|-------|
| Overall | 51.00  | 83.00 | 79.50 |

Incorporate modern style and comfortable sleep in your master bedroom or guest room with the retro detail and organic aesthetics of the Herman Wood King Platform Bed. Inspired by mid-century design, the king headboard of this wood bed features a beautiful window pane design that offers a traditional look. This platform bed frame is a sturdy addition to the bedroom with a durable wood, MDF, and veneer construction and splayed rubberwood legs. Eliminating the need for a box spring, this king bed is complete with a wood slat support system, reinforced center beam, and supporting legs that make it a lasting mattress foundation for memory foam, latex, innerspring, and hybrid mattresses. Assembly required. King Bed Frame Weight Capacity: 601 lbs. Set Includes: One - Archie King Headboard One - Margo King Platform Bed Frame