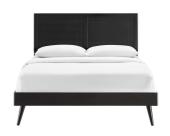

SKU: 1035794

Herman King Wood Platform Bed With Splayed

Legs In Black

Regular Price: \$1,180.00

Special Price: \$619.00

|         | Height | Width | Depth |
|---------|--------|-------|-------|
| Overall | 51.00  | 83.00 | 79.50 |

Incorporate modern style and comfortable sleep in your master bedroom or guest room with the retro detail and organic aesthetics of the Herman Wood King Platform Bed. Inspired by mid-century design, the king headboard of this wood bed features a beautiful window pane design that offers a traditional look. This platform bed frame is a sturdy addition to the bedroom with a durable wood, MDF, and veneer construction and splayed rubberwood legs. Eliminating the need for a box spring, this king bed is complete with a wood slat support system, reinforced center beam, and supporting legs that make it a lasting mattress foundation for memory foam, latex, innerspring, and hybrid mattresses. Assembly required. King Bed Frame Weight Capacity: 601 lbs. Set Includes: One - Archie King Headboard One - Margo King Platform Bed Frame