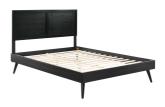

SKU: 1035794

Herman King Wood Platform Bed With Splayed

Legs In Black

Regular Price: \$1,180.00

Special Price: \$619.00

|         | Height | Width | Depth |
|---------|--------|-------|-------|
| Overall | 51.00  | 83.00 | 79.50 |

Incorporate modern style and comfortable sleep in your master bedroom or guest room with the retro detail and organic aesthetics of the Herman Wood King Platform Bed. Inspired by mid-century design, the king headboard of this wood bed features a beautiful window pane design that offers a traditional look. This platform bed frame is a sturdy addition to the bedroom with a durable wood, MDF, and veneer construction and splayed rubberwood legs. Eliminating the need for a box spring, this king bed is complete with a wood slat support system, reinforced center beam, and supporting legs that make it a lasting mattress foundation for memory foam, latex, innerspring, and hybrid mattresses. Assembly required. King Bed Frame Weight Capacity: 601 lbs. Set Includes: One - Archie King Headboard One - Margo King Platform Bed Frame