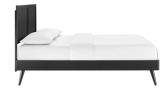

SKU: 1035794

Herman King Wood Platform Bed With Splayed

Legs In Black

Regular Price: \$1,180.00

Special Price: \$619.00

|         | Height | Width | Depth |
|---------|--------|-------|-------|
| Overall | 51.00  | 83.00 | 79.50 |

Incorporate modern style and comfortable sleep in your master bedroom or guest room with the retro detail and organic aesthetics of the Herman Wood King Platform Bed. Inspired by mid-century design, the king headboard of this wood bed features a beautiful window pane design that offers a traditional look. This platform bed frame is a sturdy addition to the bedroom with a durable wood, MDF, and veneer construction and splayed rubberwood legs. Eliminating the need for a box spring, this king bed is complete with a wood slat support system, reinforced center beam, and supporting legs that make it a lasting mattress foundation for memory foam, latex, innerspring, and hybrid mattresses. Assembly required. King Bed Frame Weight Capacity: 601 lbs. Set Includes: One - Archie King Headboard One - Margo King Platform Bed Frame