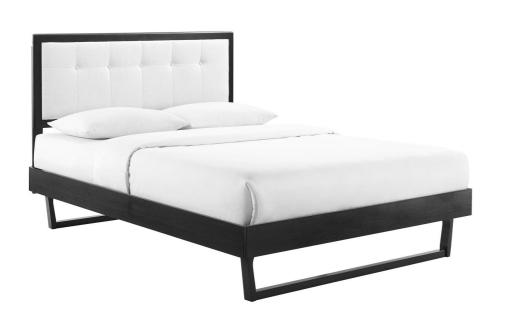

SKU: 1035801

Jaidon Full Wood Platform Bed With Angular

Frame In Black White Regular Price: \$946.00 Special Price: \$499.00

|         | Height | Width | Depth |
|---------|--------|-------|-------|
| Overall | 51.00  | 78.00 | 57.00 |

Refresh your master bedroom or guest room with the modern style, retro detail, and organic aesthetics of the Jaidon Tufted Wood Full Platform Bed. Inspired by mid-century style, the upholstered headboard of this full bed frame features a beautiful wood frame that encases a button tufted design. This platform bed frame is a sturdy addition to the bedroom with a durable wood, MDF, and veneer construction and an angular rubberwood frame. Eliminating the need for a box spring, this full bed is complete with a wood slat support system, reinforced center beam, and supporting legs that make it a lasting mattress foundation for memory foam, latex, innerspring, and hybrid mattresses. Assembly required. Full Bed Frame Weight Capacity: 601 lbs. Set Includes: One - Billie Full Platform Bed Frame One - Draper Tufted Full Headboard