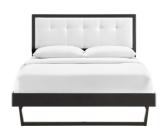

SKU: 1035801

Jaidon Full Wood Platform Bed With Angular

Frame In Black White Regular Price: \$946.00 Special Price: \$499.00

|         | Height | Width | Depth |
|---------|--------|-------|-------|
| Overall | 51.00  | 78.00 | 57.00 |

Refresh your master bedroom or guest room with the modern style, retro detail, and organic aesthetics of the Jaidon Tufted Wood Full Platform Bed. Inspired by mid-century style, the upholstered headboard of this full bed frame features a beautiful wood frame that encases a button tufted design. This platform bed frame is a sturdy addition to the bedroom with a durable wood, MDF, and veneer construction and an angular rubberwood frame. Eliminating the need for a box spring, this full bed is complete with a wood slat support system, reinforced center beam, and supporting legs that make it a lasting mattress foundation for memory foam, latex, innerspring, and hybrid mattresses. Assembly required. Full Bed Frame Weight Capacity: 601 lbs. Set Includes: One - Billie Full Platform Bed Frame One - Draper Tufted Full Headboard