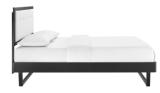

SKU: 1035801

Jaidon Full Wood Platform Bed With Angular

Frame In Black White Regular Price: \$946.00 Special Price: \$499.00

|         | Height | Width | Depth |
|---------|--------|-------|-------|
| Overall | 51.00  | 78.00 | 57.00 |

Refresh your master bedroom or guest room with the modern style, retro detail, and organic aesthetics of the Jaidon Tufted Wood Full Platform Bed. Inspired by mid-century style, the upholstered headboard of this full bed frame features a beautiful wood frame that encases a button tufted design. This platform bed frame is a sturdy addition to the bedroom with a durable wood, MDF, and veneer construction and an angular rubberwood frame. Eliminating the need for a box spring, this full bed is complete with a wood slat support system, reinforced center beam, and supporting legs that make it a lasting mattress foundation for memory foam, latex, innerspring, and hybrid mattresses. Assembly required. Full Bed Frame Weight Capacity: 601 lbs. Set Includes: One - Billie Full Platform Bed Frame One - Draper Tufted Full Headboard