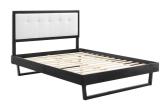

SKU: 1035801

Jaidon Full Wood Platform Bed With Angular

Frame In Black White Regular Price: \$946.00 Special Price: \$499.00

|         | Height | Width | Depth |
|---------|--------|-------|-------|
| Overall | 51.00  | 78.00 | 57.00 |

Refresh your master bedroom or guest room with the modern style, retro detail, and organic aesthetics of the Jaidon Tufted Wood Full Platform Bed. Inspired by mid-century style, the upholstered headboard of this full bed frame features a beautiful wood frame that encases a button tufted design. This platform bed frame is a sturdy addition to the bedroom with a durable wood, MDF, and veneer construction and an angular rubberwood frame. Eliminating the need for a box spring, this full bed is complete with a wood slat support system, reinforced center beam, and supporting legs that make it a lasting mattress foundation for memory foam, latex, innerspring, and hybrid mattresses. Assembly required. Full Bed Frame Weight Capacity: 601 lbs. Set Includes: One - Billie Full Platform Bed Frame One - Draper Tufted Full Headboard