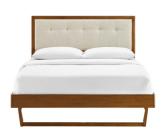

Refresh your master bedroom or guest room with the modern style, retro detail, and organic aesthetics of the Jaidon Tufted Wood Full Platform Bed. Inspired by mid-century style, the upholstered headboard of this full bed frame features a beautiful wood frame that encases a button tufted design. This platform bed frame is a sturdy addition to the bedroom with a durable wood, MDF, and veneer construction and an angular rubberwood frame. Eliminating the need for a box spring, this full bed is complete with a wood slat support system, reinforced center beam, and supporting legs that make it a lasting mattress foundation for memory foam, latex, innerspring, and hybrid mattresses. Assembly required. Full Bed Frame Weight Capacity: 601 lbs. Set Includes: One - Billie Full Platform Bed Frame One - Draper Tufted Full Headboard