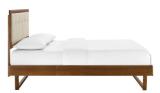

Refresh your master bedroom or guest room with the modern style, retro detail, and organic aesthetics of the Jaidon Tufted Wood Full Platform Bed. Inspired by mid-century style, the upholstered headboard of this full bed frame features a beautiful wood frame that encases a button tufted design. This platform bed frame is a sturdy addition to the bedroom with a durable wood, MDF, and veneer construction and an angular rubberwood frame. Eliminating the need for a box spring, this full bed is complete with a wood slat support system, reinforced center beam, and supporting legs that make it a lasting mattress foundation for memory foam, latex, innerspring, and hybrid mattresses. Assembly required. Full Bed Frame Weight Capacity: 601 lbs. Set Includes: One - Billie Full Platform Bed Frame One - Draper Tufted Full Headboard