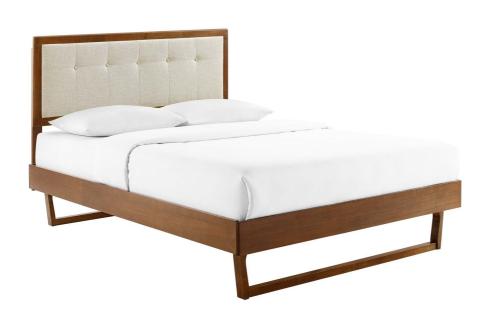

SKU: 1035804

Jaidon Full Wood Platform Bed With Angular

Frame In Walnut Beige Regular Price: \$946.00 Special Price: \$499.00

|         | Height | Width | Depth |
|---------|--------|-------|-------|
| Overall | 51.00  | 78.00 | 57.00 |

Refresh your master bedroom or guest room with the modern style, retro detail, and organic aesthetics of the Jaidon Tufted Wood Full Platform Bed. Inspired by mid-century style, the upholstered headboard of this full bed frame features a beautiful wood frame that encases a button tufted design. This platform bed frame is a sturdy addition to the bedroom with a durable wood, MDF, and veneer construction and an angular rubberwood frame. Eliminating the need for a box spring, this full bed is complete with a wood slat support system, reinforced center beam, and supporting legs that make it a lasting mattress foundation for memory foam, latex, innerspring, and hybrid mattresses. Assembly required. Full Bed Frame Weight Capacity: 601 lbs. Set Includes: One - Billie Full Platform Bed Frame One - Draper Tufted Full Headboard