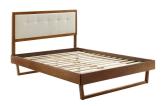

Refresh your master bedroom or guest room with the modern style, retro detail, and organic aesthetics of the Jaidon Tufted Wood Full Platform Bed. Inspired by mid-century style, the upholstered headboard of this full bed frame features a beautiful wood frame that encases a button tufted design. This platform bed frame is a sturdy addition to the bedroom with a durable wood, MDF, and veneer construction and an angular rubberwood frame. Eliminating the need for a box spring, this full bed is complete with a wood slat support system, reinforced center beam, and supporting legs that make it a lasting mattress foundation for memory foam, latex, innerspring, and hybrid mattresses. Assembly required. Full Bed Frame Weight Capacity: 601 lbs. Set Includes: One - Billie Full Platform Bed Frame One - Draper Tufted Full Headboard