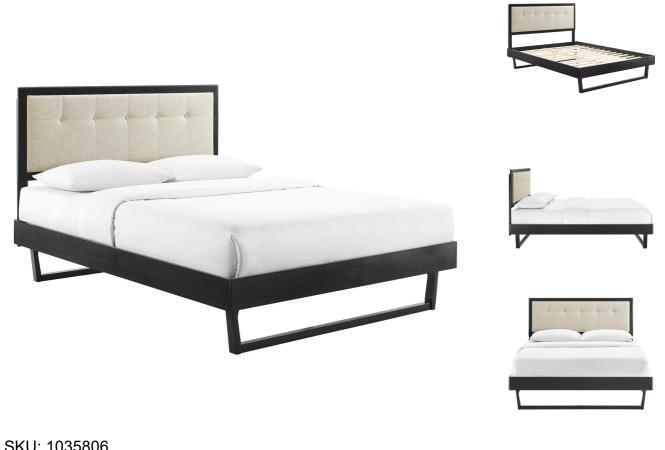

| Jaidon King Wood Platform Bed With Angular<br>Frame In Black Beige |         | Height | Width | Depth |  |
|--------------------------------------------------------------------|---------|--------|-------|-------|--|
| Regular Price: \$1,238.00                                          | Overall | 51.00  | 83.00 | 79.50 |  |
| Special Price: \$649.00                                            |         |        |       |       |  |

Refresh your master bedroom or guest room with the modern style, retro detail, and organic aesthetics of the Jaidon Tufted Wood King Platform Bed. Inspired by mid-century style, the upholstered headboard of this king bed frame features a beautiful wood frame that encases a button tufted design. This platform bed frame is a sturdy addition to the bedroom with a durable wood, MDF, and veneer construction and an angular rubberwood frame. Eliminating the need for a box spring, this king bed is complete with a wood slat support system, reinforced center beam, and supporting legs that make it a lasting mattress foundation for memory foam, latex, innerspring, and hybrid mattresses. Assembly required. King Bed Frame Weight Capacity: 601 lbs. Set Includes: One - Billie King Platform Bed Frame One - Draper Tufted King Headboard